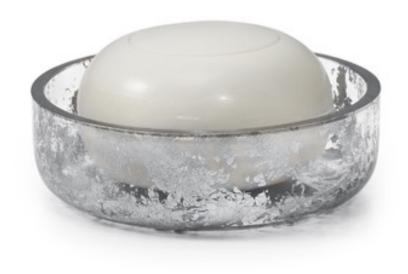

## LYDIA SILVER SOAP DISH

Genuine silver leaf creates a lacy pattern for this crystal soap dish. Thin sheets of leaf are arranged by hand and fused into the heavy crystal, creating a unique effect on each piece. Made in Italy. Please be aware that tiny bubbles may randomly appear within an item. This is part of the handmade nature of our production and is not considered defective.

| MATERIAL               | COLOR      | COUNTRY OF ORIGIN  |         |
|------------------------|------------|--------------------|---------|
| Embellished Glass      | Silver     | Italy              |         |
| ITEM                   | NUMBER     | L X W X H (in)     | WT (lb) |
| Lydia Silver Soap Dish | LYD-SLV-SD | 4.5" x 4.5" x 1.5" | .75 LB  |