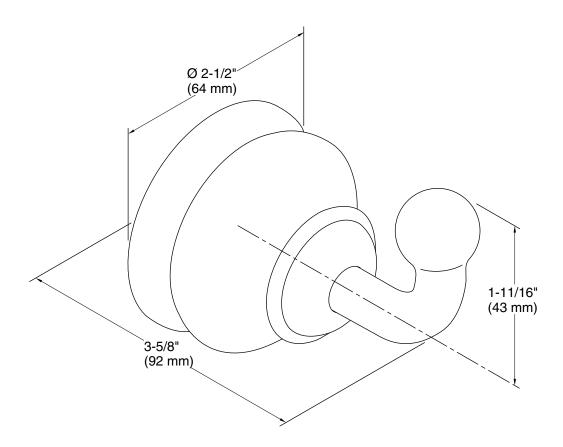

## **Technical Information**

All product dimensions are nominal.

Material: Brass