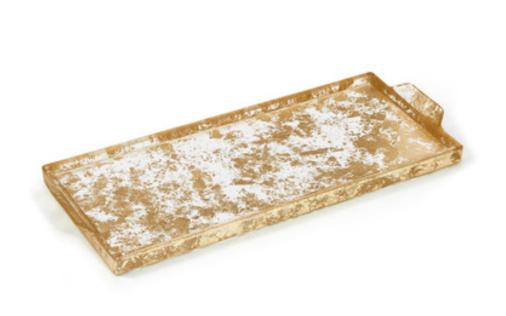

## LYDIA GOLD TRAY

From our Italian glassworks, stunning 24% lead crystal bath accessories wrapped in a lacy patchwork of genuine gold leaf. Thin sheets of the precious leaf are arranged by hand and fused into the heavy crystal, creating a unique effect on each piece. The soap dispenser is trimmed with 14 kt. gold plate. Made in Italy. Please be aware that tiny bubbles may randomly appear within an item. This is part of the handmade nature of our production and is not considered defective.

| MATERIAL          | COLOR<br>Gold/Clear | COUNTRY OF ORIGIN |         |
|-------------------|---------------------|-------------------|---------|
| Embellished Glass |                     |                   |         |
| ITEM              | NUMBER              | LXWXH (in)        | WT (Ib) |
| Lydia Gold Tray   | LYD-GLD-TR          | 14.5" x 6" x 0.5" | 6 LB    |