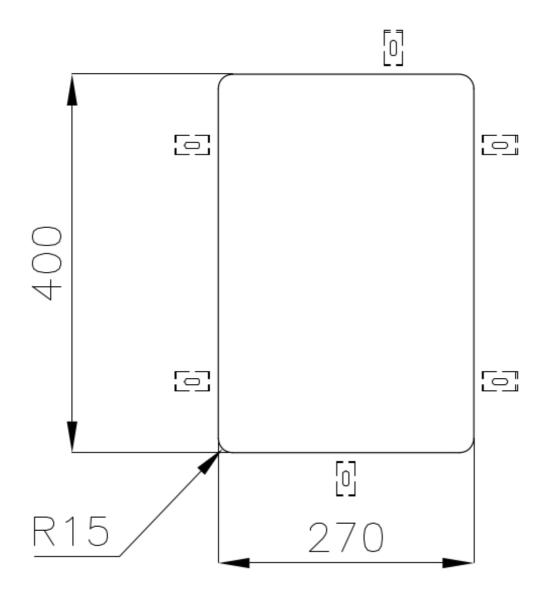

e with all models. |
| High thickness            | Imm thick steel. A significant thickness, which guarantees the maximum sturdiness and durability.                                                                                                                |
| Perimetral overflow       | The overflow is always a security on the Foster sinks that prevents the overflow of water in case of oversights. The perimeter drain solution improves aesthetics thanks to its square and essential shape.      |
| Small radius              | Bowls with squared shapes with a modern design and an increased capacity, for a minimal aesthetics connected with an extreme practicity.                                                                         |

### **TECHNICAL DATA**

# Foster ==





## Foster ==



Cut out size Dimensioni per foratura top



### **OPTIONAL ACCESSORIES**







HPDE Chopping board 8657 001



Stainless steel plate rack 8100 201

### **RECOMMENDED PAIRINGS**



Mixer Tap Camillo 8467 000



Mixer Tap Lorenzo 8466 000



### **OPTIONAL AUTOMATIC WASTE FITTINGS**



Automatic waste fitting 8407 113



Space automatic waste fitting 8407 108



Space automatic waste fitting 8407 109



Space Light automatic waste fitting 8407 117



Space Milano automatic waste fitting 8407 115



Space Push automatic waste fitting 8407 116