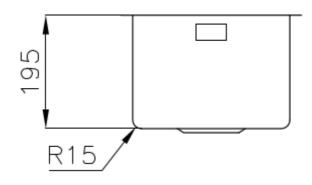

### **DETAILS**

| Finish                 | Foster brushed                                                                            |
|------------------------|-------------------------------------------------------------------------------------------|
| Material               | AISI 304 stainless steel                                                                  |
| Texture                | Foster brushed                                                                            |
| Base                   | 40 cm                                                                                     |
| Edge/Installation Type | Undermount                                                                                |
| Dimensions             | 310x440 mm                                                                                |
| Standard fittings      | Fixing hooks, gasket, drain, overflow and siphon, boxed packing                           |
| Mixer holes            | No standard holes                                                                         |
| Built-in hole          | View technical data sheet (for all Flush-mount / Top-mount models and Under-mount models) |

| Drainer                   | No                                                                                                                                                                                                               |
|---------------------------|------------------------------------------------------------------------------------------------------------------------------------------------------------------------------------------------------------------|
| Width                     | 31 cm                                                                                                                                                                                                            |
| Bowl dimension            | 270x400mm                                                                                                                                                                                                        |
| Number of bowls           | 1 bowl                                                                                                                                                                                                           |
| Waste fitting             | 3,5" drain                                                                                                                                                                                                       |
| FEATURES                  |                                                                                                                                                                                                                  |
| Basket 3,5" waste fitting | The drain is equipped with a large 3.5" drain, with the practical basket cap that prevents the discharge of solid parts. The 3.5 "drain allows the use of the Foster waste-disposer, compatible with all models. |
| High thickness            | Imm thick steel. A significant thickness, which guarantees the maximum sturdiness and durability.                                                                                                                |
| Perimetral overflow       | The overflow is always a security on the Foster sinks that prevents the overflow of water in case of oversights. The perimeter drain solution improves aesthetics thanks to its square and essential shape.      |
| Small radius              | Bowls with squared shapes with a modern design and an increased capacity, for a minimal aesthetics connected with an extreme practicity.                                                                         |