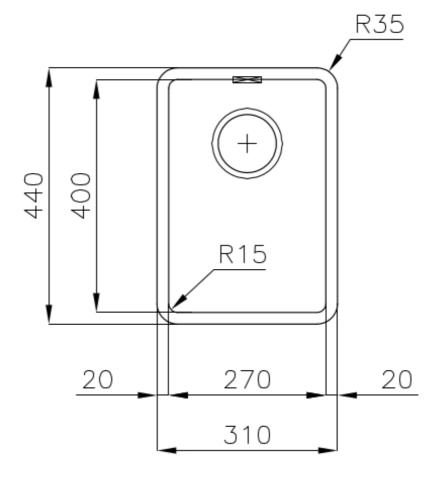

### **DETAILS**

| Finish                 | Foster brushed                                                                            |
|------------------------|-------------------------------------------------------------------------------------------|
| Material               | AISI 304 stainless steel                                                                  |
| Texture                | Foster brushed                                                                            |
| Base                   | 40 cm                                                                                     |
| Edge/Installation Type | Undermount                                                                                |
| Dimensions             | 310x440 mm                                                                                |
| Standard fittings      | Fixing hooks, gasket, drain, overflow and siphon, boxed packing                           |
| Mixer holes            | No standard holes                                                                         |
| Built-in hole          | View technical data sheet (for all Flush-mount / Top-mount models and Under-mount models) |

| Drainer                   | No                                                                                                                                                                                                               |
|---------------------------|------------------------------------------------------------------------------------------------------------------------------------------------------------------------------------------------------------------|
| Width                     | 31 cm                                                                                                                                                                                                            |
| Bowl dimension            | 270x400mm                                                                                                                                                                                                        |
| Number of bowls           | 1 bowl                                                                                                                                                                                                           |
| Waste fitting             | 3,5" drain                                                                                                                                                                                                       |
| FEATURES                  |                                                                                                                                                                                                                  |
| Basket 3,5" waste fitting | The drain is equipped with a large 3.5" drain, with the practical basket cap that prevents the discharge of solid parts. The 3.5 "drain allows the use of the Foster waste-disposer, compatible with all models. |
| High thickness            | Imm thick steel. A significant thickness, which guarantees the maximum sturdiness and durability.                                                                                                                |
| Perimetral overflow       | The overflow is always a security on the Foster sinks that prevents the overflow of water in case of oversights. The perimeter drain solution improves aesthetics thanks to its square and essential shape.      |
| Small radius              | Bowls with squared shapes with a modern design and an increased capacity, for a minimal aesthetics connected with an extreme practicity.                                                                         |