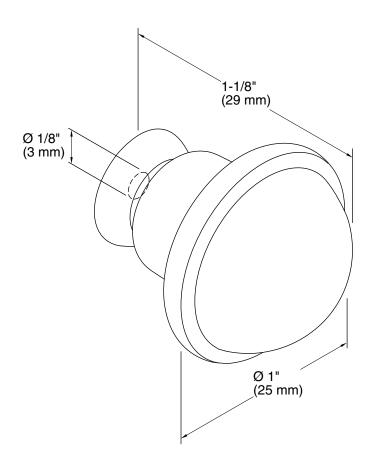

# Damask® Knob K-99686

## **Technical Information**

All product dimensions are nominal.

Material: Metal