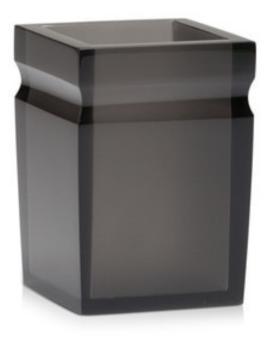

## MILO SMOKE GLOSS BRUSH HOLDER

These stunning translucent accessories are crafted of solid resin with a seductive smoke tint. Each item is superbly cast in one solid, seamless piece. Meticulous craftsmanship is required to produce the precision corners, beveled details and flawless polish. The soap dispenser is offered in a choice of two finishes. Made in Brazil.

| MATERIAL                      | COLOR      | COUNTRY OF ORIGIN |         |
|-------------------------------|------------|-------------------|---------|
| Cast Resin                    | Smoke      | Brazil            |         |
|                               |            |                   |         |
| ITEM                          | NUMBER     | LXWXH (in)        | WT (Ib) |
| Milo Smoke Gloss Brush Holder | MIL-SMK-BH | 3" x 3" x 4.25"   | 2 LB    |