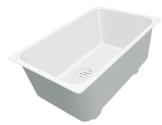

### Sink Serie 45 - 3139 850

Sinks

Code: 3139 850

### DETAILS

| Material               | AISI 304 stainless steel                                                                  |
|------------------------|-------------------------------------------------------------------------------------------|
| Texture                | Foster brushed                                                                            |
| Base                   | 45 cm                                                                                     |
| Edge/Installation Type | Undermount                                                                                |
| Dimensions             | 480x430 mm                                                                                |
| Standard fittings      | Fixing hooks, gasket, drain, overflow and siphon, boxed packing                           |
| Mixer holes            | No standard holes                                                                         |
| Built-in hole          | View technical data sheet (for all Flush-mount / Top-mount models and Under-mount models) |
| Drainer                | No                                                                                        |

| Width           | 43 cm      |
|-----------------|------------|
| Bowl dimension  | 450x400mm  |
| Number of bowls | 1 bowl     |
| Waste fitting   | 3,5" drain |
|                 |            |