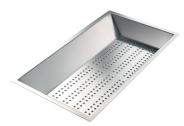

### **OPTIONAL ACCESSORIES**

Cestello inox 8612 000

Graters kit with ring-holder and food collection tray 8159 101

HDPE + Black Twin chopping board 8100 627

Stainless steel colander 8154 000

Stainless steel perforated tray 8151 000