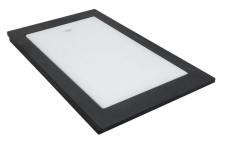

### **OPTIONAL ACCESSORIES**

Cestello inox 8612 000

Graters kit with ring-holder and food collection tray 8159 101

HDPE + Black Twin chopping board 8100 627

Stainless steel colander 8154 000

Stainless steel perforated tray 8151 000

Stainless steel plate rack 8100 303

White basket 8612 100

White bowl 8153 100