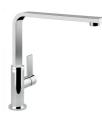

modern design and an increased capacity, for a minimal aesthetics connected with an extreme practicity.                                                                         |

### **TECHNICAL DATA**







Cut out size – Dimensioni per foratura top

### **OPTIONAL ACCESSORIES**



Cestello inox 8612 000



Graters kit with ring-holder and food collection tray 8159 101



HDPE + Black Twin chopping board 8100 627



Stainless steel colander 8154 000



Stainless steel perforated tray 8151 000



Stainless steel plate rack 8100 303



White basket 8612 100



White bowl 8153 100

#### WARNING:

The accessories 8159101, 8100303,8151000 are only usable in combination with 8644101 The accessories 8100154, 8154000 are only usable in combination with 8644004

#### **RECOMMENDED PAIRINGS**





Mixer Tap Drop 8523 000

Mixer Tap NYC 8486 000

#### **OPTIONAL AUTOMATIC WASTE FITTINGS**



Automatic waste fitting 8407 113



Space automatic waste fitting 8407 108



Space automatic waste fitting 8407 109



Space Light automatic waste fitting 8407 117



Space Milano automatic waste fitting 8407 115



Space Push automatic waste fitting 8407 116