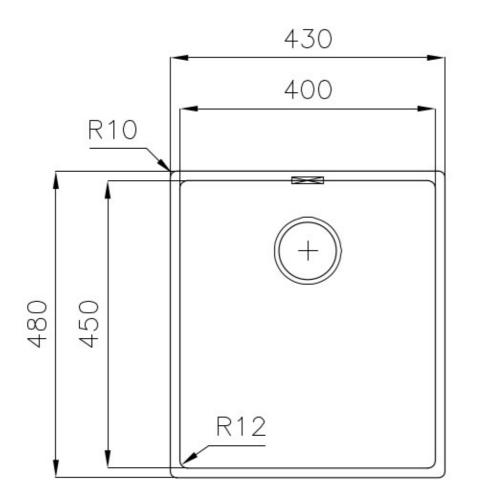

### DETAILS

| Material               | AISI 304 stainless steel                                                                  |
|------------------------|-------------------------------------------------------------------------------------------|
| Texture                | Foster brushed                                                                            |
| Base                   | 45 cm                                                                                     |
| Edge/Installation Type | Undermount                                                                                |
| Dimensions             | 480x430 mm                                                                                |
| Standard fittings      | Fixing hooks, gasket, drain, overflow and siphon, boxed packing                           |
| Mixer holes            | No standard holes                                                                         |
| Built-in hole          | View technical data sheet (for all Flush-mount / Top-mount models and Under-mount models) |
| Drainer                | No                                                                                        |

| Width           | 43 cm      |
|-----------------|------------|
| Bowl dimension  | 450x400mm  |
| Number of bowls | 1 bowl     |
| Waste fitting   | 3,5" drain |
|                 |            |