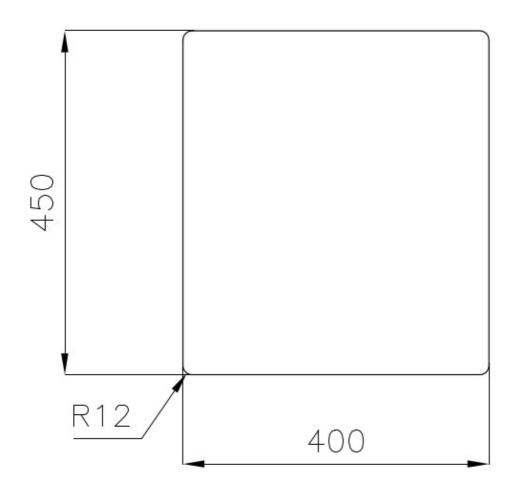

### **TECHNICAL DATA**

Cut out size – Dimensioni per foratura top

| Width           | 43 cm      |
|-----------------|------------|
| Bowl dimension  | 450x400mm  |
| Number of bowls | 1 bowl     |
| Waste fitting   | 3,5" drain |
|                 |            |