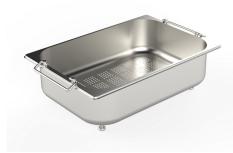

### **OPTIONAL ACCESSORIES**

Cestello inox 8612 000

Graters kit with ring-holder and food collection tray 8159 101

HDPE + Black Twin chopping board 8100 627

Stainless steel colander 8154 000

Stainless steel perforated tray 8151 000