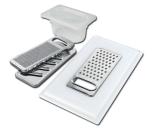

### **OPTIONAL ACCESSORIES**

Cestello inox 8612 000

Graters kit with ring-holder and food collection tray 8159 101

HDPE + Black Twin chopping board 8100 627

Stainless steel colander 8154 000

Stainless steel perforated tray 8151 000