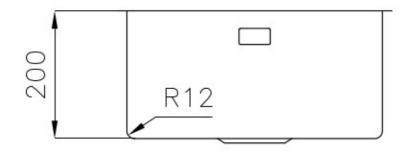

### DETAILS

| Material               | AISI 304 stainless steel                                                                  |
|------------------------|-------------------------------------------------------------------------------------------|
| Texture                | Foster brushed                                                                            |
| Base                   | 45 cm                                                                                     |
| Edge/Installation Type | Undermount                                                                                |
| Dimensions             | 480x430 mm                                                                                |
| Standard fittings      | Fixing hooks, gasket, drain, overflow and siphon, boxed packing                           |
| Mixer holes            | No standard holes                                                                         |
| Built-in hole          | View technical data sheet (for all Flush-mount / Top-mount models and Under-mount models) |
| Drainer                | No                                                                                        |

| Width           | 43 cm      |
|-----------------|------------|
| Bowl dimension  | 450x400mm  |
| Number of bowls | 1 bowl     |
| Waste fitting   | 3,5" drain |
|                 |            |