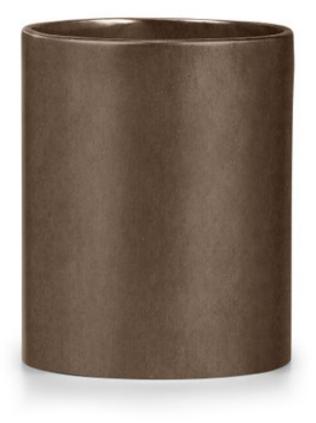

## DURANGO SB/D WASTE BASKET

To produce these stunning dark bronze accessories, we've collaborated with the bronze specialists at Rocky Mountain Hardware. This collection is enhanced with Rocky Mountain's "Silicon Bronze Dark" finish. Over time, bronze will develop a distinctive patina which can be enjoyed or brightened with polishing. Made in the USA. Durango items are made to order and are not eligible for return. ALLOW 10 - 12 WEEKS FOR PRODUCTION.

| MATERIAL                  | COLOR            | USA           |         |
|---------------------------|------------------|---------------|---------|
| Silicon Bronze            | Dark Gold Bronze |               |         |
| ITEM                      | NUMBER           | LXWXH (in)    | WT (Ib) |
| Durango SB/D Waste Basket | DUR-SBD-WB       | 8" x 8" x 10" | 24 LB   |