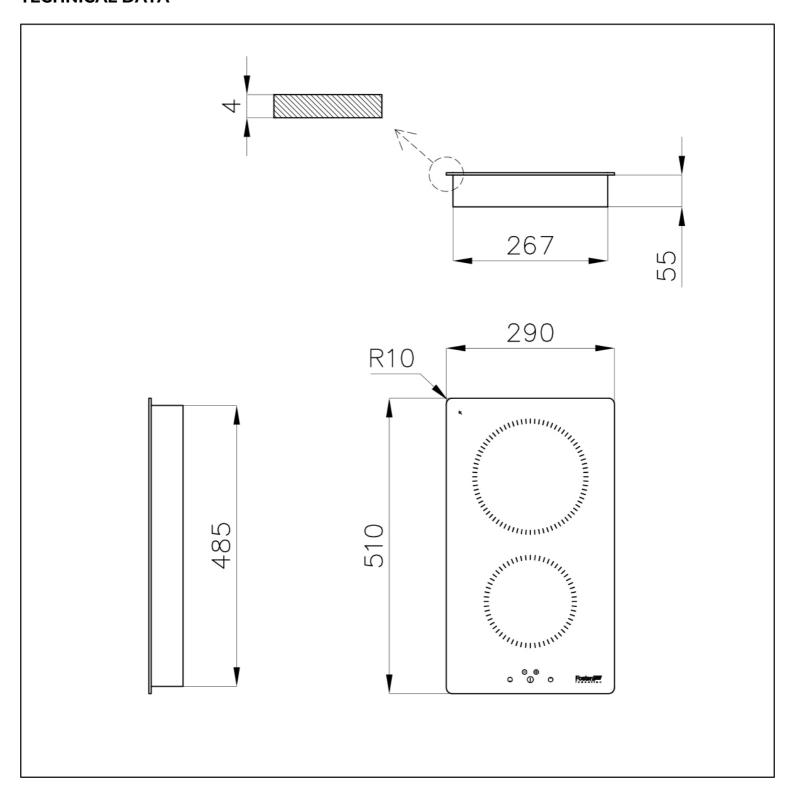

nt of ventilation to suit the temperatures reached.                                                                                                                                                                                                                                                       |
| Safety                     | All electric cooker hobs feature the most modern and sophisticated safety protections: Centralised power-off function; Child-proof safety lock; Residual heat warning lights. Induction models feature the following functions: Safety System that turn off the hob in the absence of the pot; Overflow detector that automatically turns off the plate in case of liquid overflow; Automatic deactivation to prevent accidents caused by forgetfulness. |



## **TECHNICAL DATA**





# Cut out size Dimensioni per foratura top



● Built—in cut out for FTS — Foratura per installazione FTS



## **OPTIONAL ACCESSORIES**



Induction Pro - Cookware set -8pcs 8210 008

### **RECOMMENDED PAIRINGS**



Hood S4000 Domino Ghost 2451 000



Sink S4001 Filotop - 3363 050