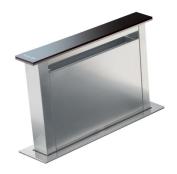

### **RECOMMENDED PAIRINGS**

Hood S4000 Domino Ghost 2451 000

Sink S4001 Filotop - 3363 050