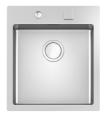

### **RECOMMENDED PAIRINGS**

Hood S4000 Domino Ghost 2451 000

Sink S4001 Filotop - 3363 050