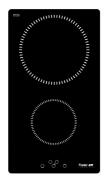

# Cooker hob S1000 Induction 7322 300

Cooker hobs

Code: 7322 300

#### **DETAILS**

| Coloring               | Black                                                                                     |
|------------------------|-------------------------------------------------------------------------------------------|
| Material               | Ceramic glass                                                                             |
| Edge/Installation Type | Vertical edge - for flush-mount or over-mount installation                                |
| Dimensions             | 290x510 mm                                                                                |
| Base size              | 29cm                                                                                      |
| Heating element        | Two zones                                                                                 |
| Built-in hole          | View technical data sheet (for all Flush-mount / Top-mount models and Under-mount models) |
| Total power            | 3.700 W                                                                                   |
| Up                     | Ø 200 mm-2.300 (3.000)* W                                                                 |