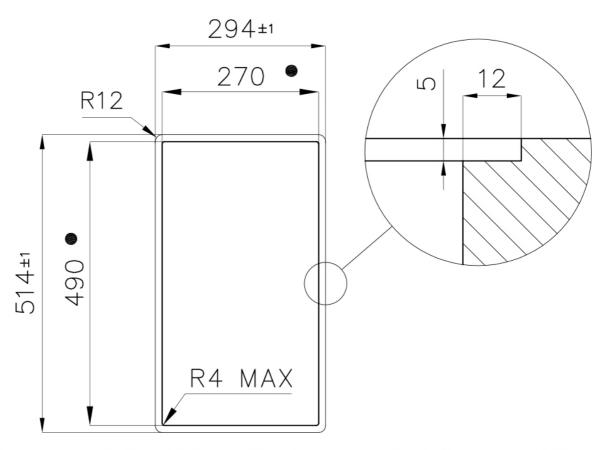

# Cut out size Dimensioni per foratura top

● Built—in cut out for FTS — Foratura per installazione FTS