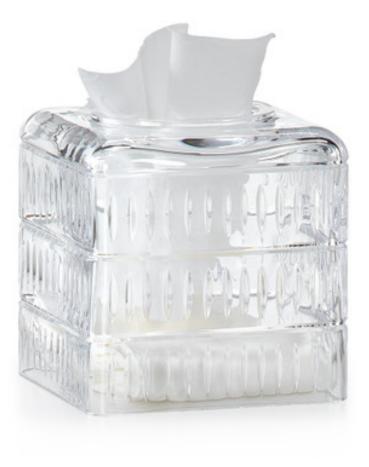

## GISELE TISSUE COVER

This mouth-blown, hand-cut crystal features deep, dimensional facets and a beautifully weighted feel. The soap dispenser and canister include plated brass accents in a choice of chrome or nickel. Designed by Alexa Hampton. Made in Italy. Please be aware that tiny bubbles may randomly appear within an item. This is part of the handmade nature of our production and is not considered defective.

| MATERIAL            | COLOR         | COUNTRY OF ORIGIN  |         |
|---------------------|---------------|--------------------|---------|
| 24% Lead Crystal    | Clear         | Italy              |         |
|                     |               |                    |         |
| ITEM                | NUMBER        | LXWXH (in)         | WT (Ib) |
| Gisele Tissue Cover | AH-GIS-CLR-TC | 5.75" x 5.75" x 6" | 4.5 LB  |