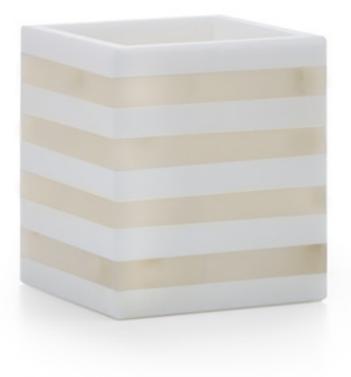

## LIGNE BRUSH HOLDER

This collection celebrates the beauty of Italian alabaster in all its variations. Alternating bands of translucent and opaque alabaster create subtle stripes that glow with diffused light. Each beautifully crafted piece features crisp corners and a softly honed finish. Made in Italy.

| MATERIAL           | COLOR      | COUNTRY OF ORIGIN  | COUNTRY OF ORIGIN |  |
|--------------------|------------|--------------------|-------------------|--|
| Alabaster          | White      | Italy              |                   |  |
|                    |            |                    |                   |  |
| ITEM               | NUMBER     | L X W X H (in)     | WT (Ib)           |  |
| Ligne Brush Holder | LIG-WHT-BH | 2.5" x 2.5" x 3.5" | 2 LB              |  |