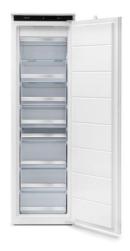

| Dimensions           | 540x1772x545 mm                                                                                                                                                                                                                                        |
|----------------------|--------------------------------------------------------------------------------------------------------------------------------------------------------------------------------------------------------------------------------------------------------|
| Lighting             | LED                                                                                                                                                                                                                                                    |
| Door                 | Reversible - std hinges on the right                                                                                                                                                                                                                   |
| Noise level          | 39dB(A)                                                                                                                                                                                                                                                |
| Control type         | Electronic control with LED display                                                                                                                                                                                                                    |
| Fridge type          | single-door built-in freezer                                                                                                                                                                                                                           |
| Туре                 | Built-in drawer freezer                                                                                                                                                                                                                                |
| FEATURES             |                                                                                                                                                                                                                                                        |
| Advanced fast freeze | These functions are available on models with digital programing; they respectively allow the freezing and quick cooling of large quantities of food.                                                                                                   |
| No-frost freezer     | The No-Frost technology removes moisture from the freezer with a forced ventilation system in controlled temperature and humidity conditions. No more ice that reduces the usable volume, glues packings one to the other and compromises performance. |