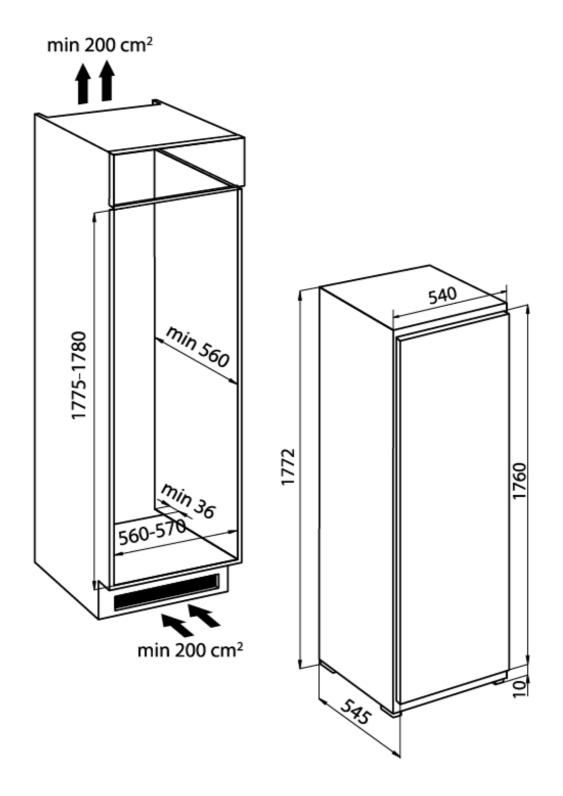

| Dimensions           | 540x1772x545 mm                                                                                                                                                                                                                                        |
|----------------------|--------------------------------------------------------------------------------------------------------------------------------------------------------------------------------------------------------------------------------------------------------|
| Lighting             | LED                                                                                                                                                                                                                                                    |
| Door                 | Reversible - std hinges on the right                                                                                                                                                                                                                   |
| Noise level          | 39dB(A)                                                                                                                                                                                                                                                |
| Control type         | Electronic control with LED display                                                                                                                                                                                                                    |
| Fridge type          | single-door built-in freezer                                                                                                                                                                                                                           |
| Туре                 | Built-in drawer freezer                                                                                                                                                                                                                                |
| FEATURES             |                                                                                                                                                                                                                                                        |
| Advanced fast freeze | These functions are available on models with digital programing; they respectively allow the freezing and quick cooling of large quantities of food.                                                                                                   |
| No-frost freezer     | The No-Frost technology removes moisture from the freezer with a forced ventilation system in controlled temperature and humidity conditions. No more ice that reduces the usable volume, glues packings one to the other and compromises performance. |