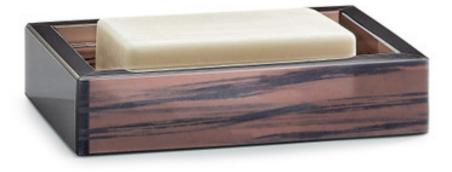

## OBSIDIAN STRATA SOAP DISH

A unique and luxurious soap dish in semi-translucent obsidian rock, also known as volcanic glass. The dramatic streaked effects occur naturally as molten lava transforms into a dense, glossy igneous rock. Each piece is completely unique, revealing subtle effects in the light. Made in Armenia.