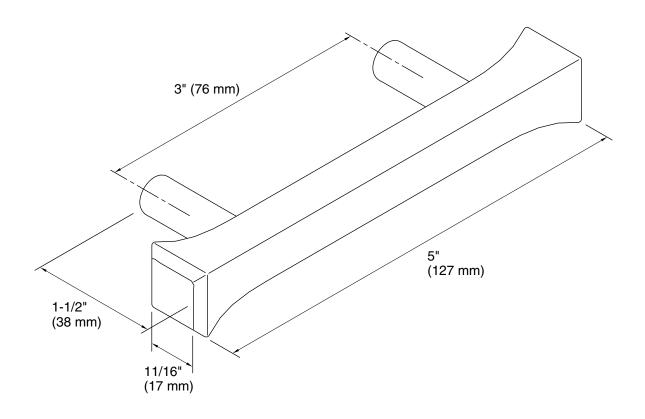

# **Technical Information**

All product dimensions are nominal.

Material: Brass