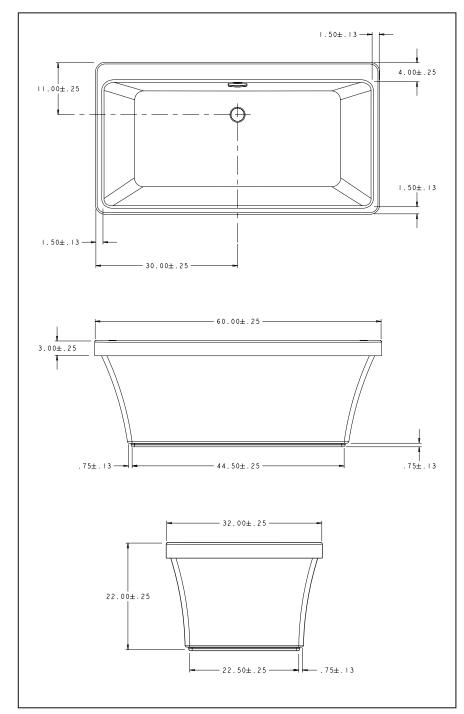

## EVERLY<sup>™</sup> FREESTANDING BATHTUB

■ 60" x 32" (1524 mm x 813 mm)

## **STANDARD SPECIFICATIONS:**

- Vacuum formed acrylic reinforced with fiberglass
- Scratch, stain and fade resistant high gloss finish
- Installation friendly two piece design
- Accepts deck mounted faucet
- Includes integral pop-up drain and slotted overflow with cover
- Average weight: 91 lbs. (41 kg)
- Bathing well at bottom: 43-1/2" x 19" (1105mm x 483 mm)
- Capacity drain to overflow: 51 gallons (193 liters)
- Water depth drain to overflow: 15-3/4" (400 mm)
- Drain opening: 2" dia. (51 mm)
- Drain to floor clearance: 3 1/4" (83 mm)