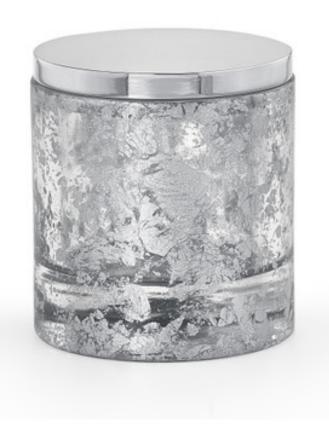

## LYDIA SILVER CANISTER

Genuine silver leaf creates a lacy pattern on this crystal bathroom canister. Thin sheets of leaf are arranged by hand and fused into the heavy crystal, creating a unique effect on each piece. The lid is crafted of solid brass with polished chrome plate. Made in Italy. Please be aware that tiny bubbles may randomly appear within an item. This is part of the handmade nature of our production and is not considered defective.