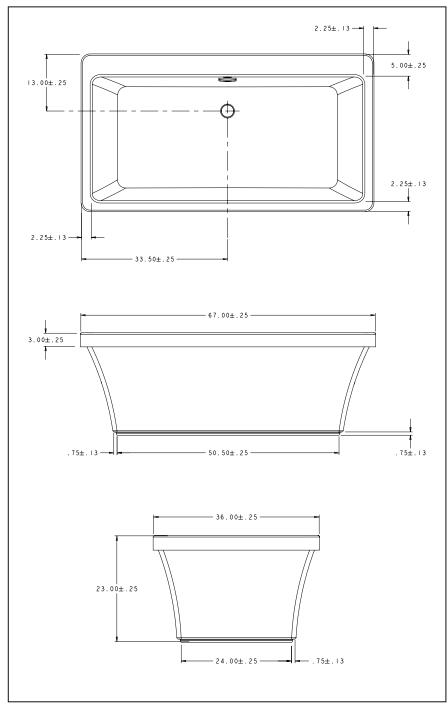

## **EVERLY**<sup>™</sup> **FREESTANDING BATHTUB**

■ 67" x 36" (1702 mm x 914 mm)

## **STANDARD SPECIFICATIONS:**

- Vacuum formed acrylic reinforced with fiberglass
- Scratch, stain and fade resistant high gloss finish
- Installation friendly two piece design
- Accepts deck mounted faucet
- Includes integral pop-up drain and slotted overflow
- Average weight: 98 lbs (52 kg)
- Bathing well at bottom: 48" x 20-1/2" (1219 mm x 521 mm)
- Capacity drain to overflow: 78 gallons (295 liters)
- Water depth drain to overflow: 15-3/4" (400 mm)
- Drain opening: 2" dia. (51 mm)
- Drain to floor clearance: 3 1/4" (83 mm)