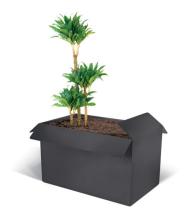

## **Planter Box Big**

The planter box small is made in steel 40/10 thickness. On the bottom of the planter 2 drain pipes, made in tubular steel, section 16X2 mm, H 50 mm, are welded. For the fixing to the ground through specific bolts (not provided) there are 4 holes 12 mm diam.

## **BOX BIG:**

Height: 650 mm Length: 1100 mm Width: 650 mm Capacity: 425 lt Weight: 118 kg

Material: steel