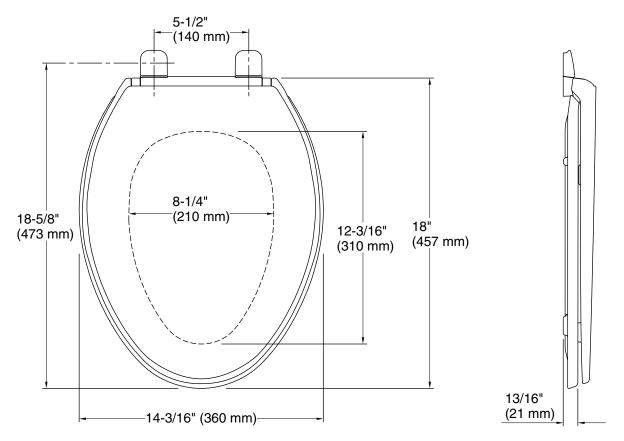

#### **Technical Information**

All product dimensions are nominal.Seat shape type:ElongatedSeat front type:Closed-frontSeat-mounting holes:5-1/2" (140 mm)