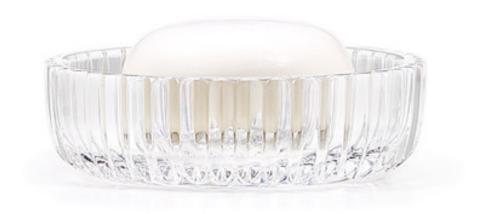

## PRISMA CLEAR SOAP DISH

This brilliant vertical pattern is created with mouth-blown, hand-cut crystal. The sparkle and weight are unmistakable signs of fine quality lead crystal. The soap dispenser and canister are offered with a choice of chrome or nickel trim. Made in Italy. Please be aware that tiny bubbles may randomly appear within an item. This is part of the handmade nature of our production and is not considered defective.

| MATERIAL               | COLOR      | COUNTRY OF ORIGIN   |         |
|------------------------|------------|---------------------|---------|
| 24% Lead Crystal       | Clear      | Italy               |         |
| ITEM                   | NUMBER     | LXWXH (in)          | WT (lb) |
| Prisma Clear Soap Dish | PRI-CLR-SD | 4.5" x 1.75" x 4.5" | 2 LB    |