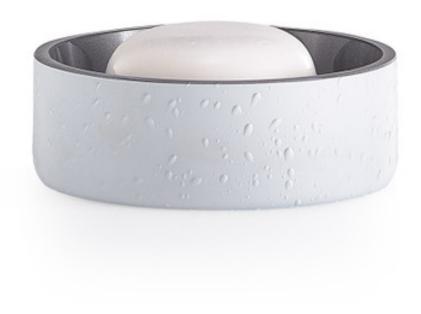

## ORION SILVER SOAP DISH

These fresh white accessories are sprinkled with whimsical droplets and lined with shimmering silver. Artisans create the effect with layers of hand-applied enamel that are fired onto each piece. Made in Italy. Please be aware that tiny bubbles may randomly appear within an item. This is part of the handmade nature of our production and is not considered defective.