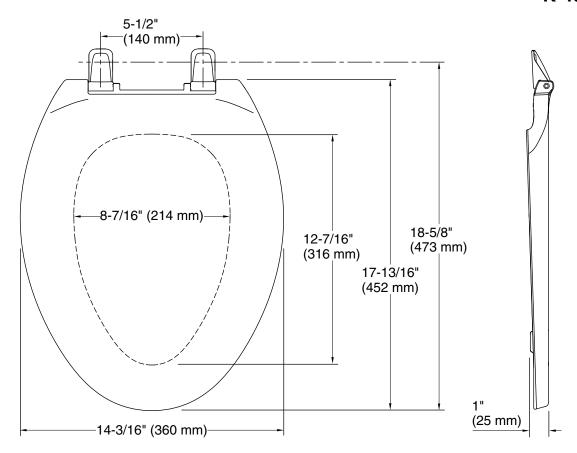

## **Technical Information**

All product dimensions are nominal.

Seat shape type: Elongated Seat front type: Closed-front Seat-mounting holes: 5-1/2" (140 mm)