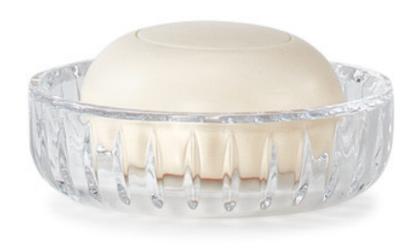

## GISELE SOAP DISH

This mouth-blown, hand-cut crystal features deep, dimensional facets and a beautifully weighted feel. The soap dispenser and canister include plated brass accents in a choice of chrome or nickel. Designed by Alexa Hampton. Made in Italy. Please be aware that tiny bubbles may randomly appear within an item. This is part of the handmade nature of our production and is not considered defective.

| MATERIAL         | COLOR         | COUNTRY OF ORIGIN  |         |
|------------------|---------------|--------------------|---------|
| 24% Lead Crystal | Clear         | Italy              |         |
| ITEM             | NUMBER        | LXWXH (in)         | WT (lb) |
| Gisele Soap Dish | AH-GIS-CLR-SD | 4.5" x 4.5" x 1.5" | 1 LB    |