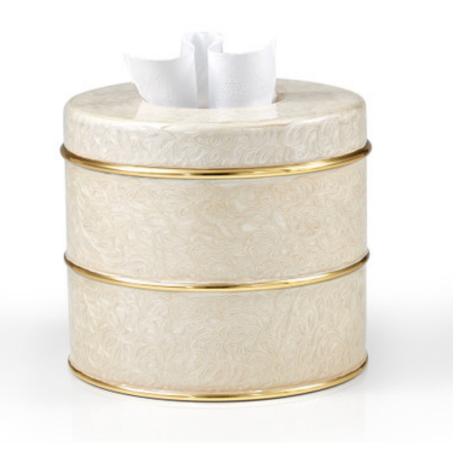

## FIONA IVORY TISSUE COVER

Our lustrous enameled accessories are crafted by hand. Our Italian artisans transform sheets of brass into sleek cylinders, using a lathe to shape, polish and perfect each item. As a finishing step, each piece is enrobed in lustrous swirled enamel. The swirls appear as the artist's brush glides through layers of pearlescent vanilla. Made in Italy.

| COLOR      | COUNTRY OF ORIGIN    |                                          |
|------------|----------------------|------------------------------------------|
| lvory/Gold | Italy                |                                          |
|            |                      |                                          |
| NUMBER     | LXWXH (in)           | WT (Ib)                                  |
| FIO-IVR-TC | 6.5" x 6.5" x 5.5"   | 2 LB                                     |
|            | lvory/Gold<br>NUMBER | Ivory/Gold Italy   NUMBER L X W X H (in) |