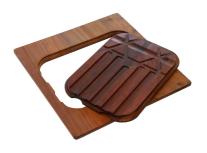

## Foster ==

Cestello inox 8612 000

Glass chopping board 8631 300

HPDE Chopping board 8657 001

HPDE Twin chopping board 8644 101

Iroko-wood chopping board with stainless steel colander 8644 042

Iroko-wood sliding chopping board 8644 041

Iroko-wood twin chopping board 8644 004

Stainless steel colander 8154 000

Stainless steel plate rack 8100 154

Stainless steel plate rack 8100 303

White basket 8612 100

White bowl 8153 100