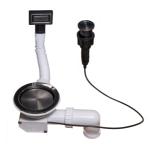

### **OPTIONAL AUTOMATIC WASTE FITTINGS**

Gun Metal automatic waste fitting 8407 110

Space Push Gun Metal automatic waste fitting 8407 120