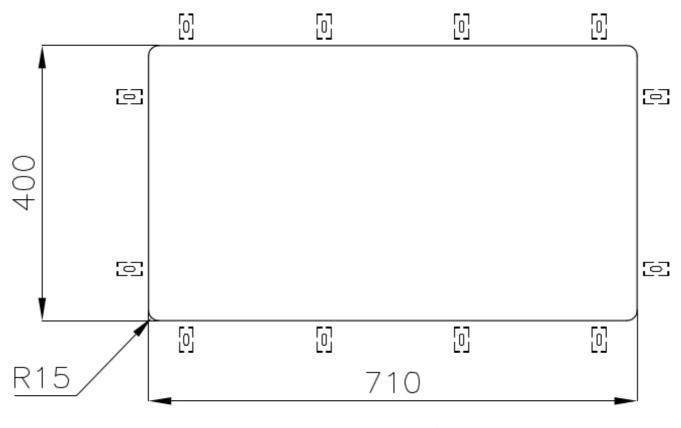

|
| Perimetral overflow       | The overflow is always a security on the Foster sinks that prevents the overflow of water in case of oversights. The perimeter drain solution improves aesthetics thanks to its square and essential shape.                                                                                                                                    |
| Small radius              | Bowls with squared shapes with a modern design and an increased capacity, for a minimal aesthetics connected with an extreme practicity.                                                                                                                                                                                                       |

### **TECHNICAL DATA**

# Foster ==









Cut out size Dimensioni per foratura top

### **OPTIONAL ACCESSORIES**

## Foster ==



Cestello inox 8612 000



Glass chopping board 8631 300



HPDE Chopping board 8657 001



HPDE Twin chopping board 8644 101



Iroko-wood chopping board with stainless steel colander 8644 042



Iroko-wood sliding chopping board 8644 041



Iroko-wood twin chopping board 8644 004



Stainless steel colander 8154 000



Stainless steel plate rack 8100 154



Stainless steel plate rack 8100 303



White basket 8612 100



White bowl 8153 100

### Foster ==







Stainless steel perforated tray 8151 000



Stainless steel plate rack 8100 201

#### **WARNING:**

The accessories 8159101, 8100303,8151000 are only usable in combination with 8644101 The accessories 8100154, 8154000 are only usable in combin