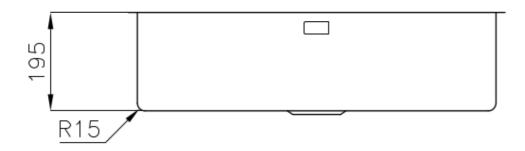

### **TECHNICAL DATA**

### **DETAILS**

| Coloring               | Gun Metal                                                       |
|------------------------|-----------------------------------------------------------------|
| Finish                 | PVD                                                             |
| Material               | AISI 304 stainless steel                                        |
| Texture                | Foster brushed                                                  |
| Base                   | 80 cm                                                           |
| Edge/Installation Type | Undermount                                                      |
| Dimensions             | 750x440 mm                                                      |
| Standard fittings      | Fixing hooks, gasket, drain, overflow and siphon, boxed packing |
| Mixer holes            | No standard holes                                               |
|                        |                                                                 |