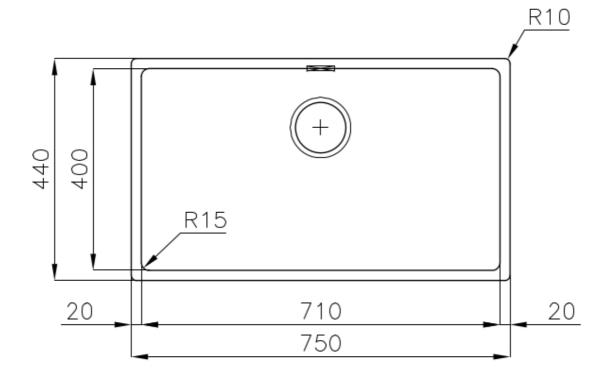

### **DETAILS**

| Coloring               | Gun Metal                                                       |
|------------------------|-----------------------------------------------------------------|
| Finish                 | PVD                                                             |
| Material               | AISI 304 stainless steel                                        |
| Texture                | Foster brushed                                                  |
| Base                   | 80 cm                                                           |
| Edge/Installation Type | Undermount                                                      |
| Dimensions             | 750x440 mm                                                      |
| Standard fittings      | Fixing hooks, gasket, drain, overflow and siphon, boxed packing |
| Mixer holes            | No standard holes                                               |
|                        |                                                                 |

| Built-in hole             | View technical data sheet (for all Flush-mount / Top-mount models and Under-mount models)                                                                                                                                                                                                                                                      |
|---------------------------|------------------------------------------------------------------------------------------------------------------------------------------------------------------------------------------------------------------------------------------------------------------------------------------------------------------------------------------------|
| Drainer                   | No                                                                                                                                                                                                                                                                                                                                             |
| Width                     | 75 cm                                                                                                                                                                                                                                                                                                                                          |
| Bowl dimension            | 710x400mm                                                                                                                                                                                                                                                                                                                                      |
| Number of bowls           | 1 bowl                                                                                                                                                                                                                                                                                                                                         |
| Waste fitting             | 3,5" drain                                                                                                                                                                                                                                                                                                                                     |
| FEATURES                  |                                                                                                                                                                                                                                                                                                                                                |
| Basket 3,5" waste fitting | The drain is equipped with a large 3.5" drain, with the practical basket cap that prevents the discharge of solid parts. The 3.5 "drain allows the use of the Foster waste-disposer, compatible with all models.                                                                                                                               |
| Gun Metal                 | The Gun Metal finish is obtained by treating steel with a physical process called PVD (Phisical Vacuum Deposition) which deposits particles of noble metals on the surface. The result is a unique and refined aesthetic effect, and an improvement of the mechanical properties of the steel which is more resistant to impact and scratches. |
| High thickness            | Imm thick steel. A significant thickness, which guarantees the maximum sturdiness and durability.                                                                                                                                                                                                                                              |
| Perimetral overflow       | The overflow is always a security on the Foster sinks that prevents the overflow of water in case of oversights. The perimeter drain solution improves aesthetics thanks to its square and essential shape.                                                                                                                                    |
| Small radius              | Bowls with squared shapes with a modern design and an increased capacity, for a minimal aesthetics connected with an extreme practicity.                                                                                                                                                                                                       |