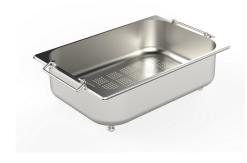

## Foster ==

Cestello inox 8612 000

Glass chopping board 8631 300

HPDE Chopping board 8657 001

HPDE Twin chopping board 8644 101

Iroko-wood chopping board with stainless steel colander 8644 042

Iroko-wood sliding chopping board 8644 041

Iroko-wood twin chopping board 8644 004

Stainless steel colander 8154 000

Stainless steel plate rack 8100 154

Stainless steel plate rack 8100 303

White basket 8612 100

White bowl 8153 100