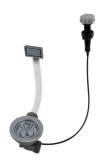

### **OPTIONAL AUTOMATIC WASTE FITTINGS**

Gun Metal automatic waste fitting 8407 110

Space Push Gun Metal automatic waste fitting 8407 120