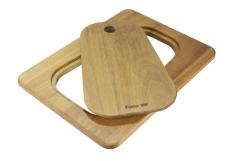

## Foster ==

Cestello inox 8612 000

Glass chopping board 8631 300

HPDE Chopping board 8657 001

HPDE Twin chopping board 8644 101

Iroko-wood chopping board with stainless steel colander 8644 042

Iroko-wood sliding chopping board 8644 041

Iroko-wood twin chopping board 8644 004

Stainless steel colander 8154 000

Stainless steel plate rack 8100 154

Stainless steel plate rack 8100 303

White basket 8612 100

White bowl 8153 100