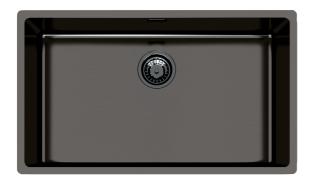

### Sink KE Gun Metal 2157 856

Sinks

Code: 2157 856

### **DETAILS**

| Coloring               | Gun Metal                                                       |
|------------------------|-----------------------------------------------------------------|
| Finish                 | PVD                                                             |
| Material               | AISI 304 stainless steel                                        |
| Texture                | Foster brushed                                                  |
| Base                   | 80 cm                                                           |
| Edge/Installation Type | Undermount                                                      |
| Dimensions             | 750x440 mm                                                      |
| Standard fittings      | Fixing hooks, gasket, drain, overflow and siphon, boxed packing |
| Mixer holes            | No standard holes                                               |
|                        |                                                                 |