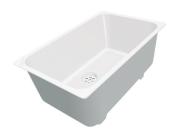

### Sink KE Gun Metal 2157 856

Sinks

Code: 2157 856

### **DETAILS**

| Coloring               | Gun Metal                                                       |
|------------------------|-----------------------------------------------------------------|
| Finish                 | PVD                                                             |
| Material               | AISI 304 stainless steel                                        |
| Texture                | Foster brushed                                                  |
| Base                   | 80 cm                                                           |
| Edge/Installation Type | Undermount                                                      |
| Dimensions             | 750x440 mm                                                      |
| Standard fittings      | Fixing hooks, gasket, drain, overflow and siphon, boxed packing |
| Mixer holes            | No standard holes                                               |
|                        |                                                                 |

| Built-in hole             | View technical data sheet (for all Flush-mount / Top-mount models and Under-mount models)                                                                                                                                                                                                                                                      |
|---------------------------|------------------------------------------------------------------------------------------------------------------------------------------------------------------------------------------------------------------------------------------------------------------------------------------------------------------------------------------------|
| Drainer                   | No                                                                                                                                                                                                                                                                                                                                             |
| Width                     | 75 cm                                                                                                                                                                                                                                                                                                                                          |
| Bowl dimension            | 710x400mm                                                                                                                                                                                                                                                                                                                                      |
| Number of bowls           | 1 bowl                                                                                                                                                                                                                                                                                                                                         |
| Waste fitting             | 3,5" drain                                                                                                                                                                                                                                                                                                                                     |
| FEATURES                  |                                                                                                                                                                                                                                                                                                                                                |
| Basket 3,5" waste fitting | The drain is equipped with a large 3.5" drain, with the practical basket cap that prevents the discharge of solid parts. The 3.5 "drain allows the use of the Foster waste-disposer, compatible with all models.                                                                                                                               |
| Gun Metal                 | The Gun Metal finish is obtained by treating steel with a physical process called PVD (Phisical Vacuum Deposition) which deposits particles of noble metals on the surface. The result is a unique and refined aesthetic effect, and an improvement of the mechanical properties of the steel which is more resistant to impact and scratches. |
| High thickness            | Imm thick steel. A significant thickness, which guarantees the maximum sturdiness and durability.                                                                                                                                                                                                                                              |
| Perimetral overflow       | The overflow is always a security on the Foster sinks that prevents the overflow of water in case of oversights. The perimeter drain solution improves aesthetics thanks to its square and essential shape.                                                                                                                                    |
| Small radius              | Bowls with squared shapes with a modern design and an increased capacity, for a minimal aesthetics connected with an extreme practicity.                                                                                                                                                                                                       |