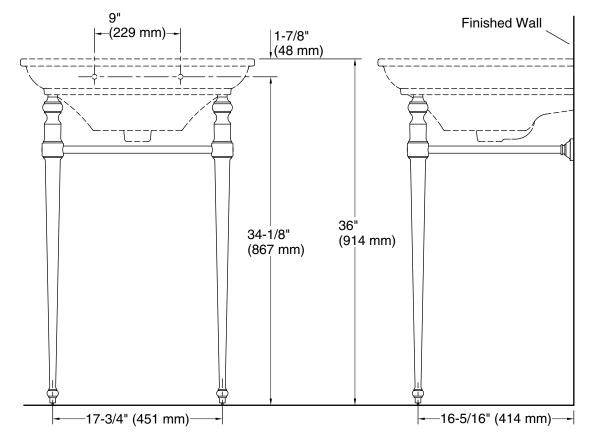

## **Technical Information**

All product dimensions are nominal. Material: Brass