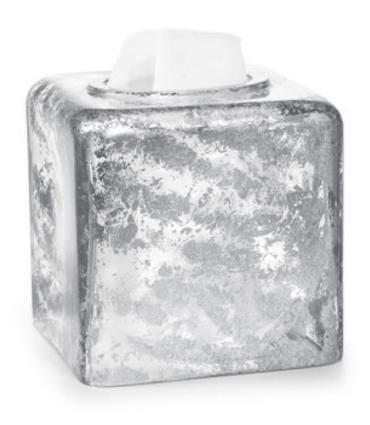

## LYDIA SILVER TISSUE COVER

Genuine silver leaf creates a lacy pattern for this crystal tissue cover. Thin sheets of leaf are arranged by hand and fused into the heavy crystal, creating a unique effect on each piece. Made in Italy. Please be aware that tiny bubbles may randomly appear within an item. This is part of the handmade nature of our production and is not considered defective.

| MATERIAL                  | COLOR      | COUNTRY OF ORIGIN     |         |
|---------------------------|------------|-----------------------|---------|
| Embellished Glass         | Silver     | Italy                 |         |
| ITEM                      | NUMBER     | L X W X H (in)        | WT (lb) |
| Lydia Silver Tissue Cover | LYD-SLV-TC | 5.75" x 5.75" x 5.75" | 4.5 LB  |