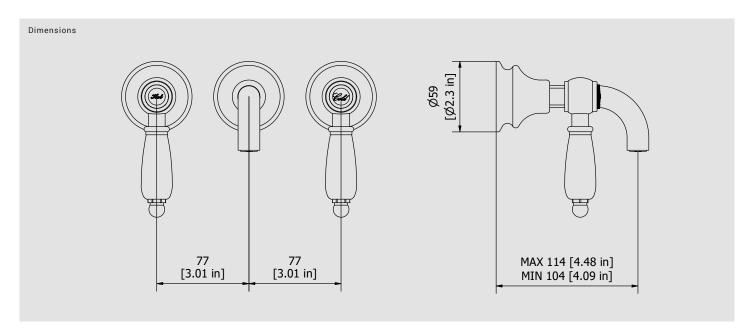

# HL308\_1

Description

Wall monted widespread lavatory faucet with short spout.

**Box Dimensions** Weight 265x260x70 mm 1.8 kg Finishes ● CC CHROME SS BRUSHED NICKEL ON NATURAL BRASS OBO MATT WHITE ONP PL PLATINUM MATT BLACK OCS
BRUSHED
BLACK
CHROME OCF BLACK CHROME OIS BRUSHED PALE GOLD RS ROSE GOLD OSR BRUSHED ROSE GOLD