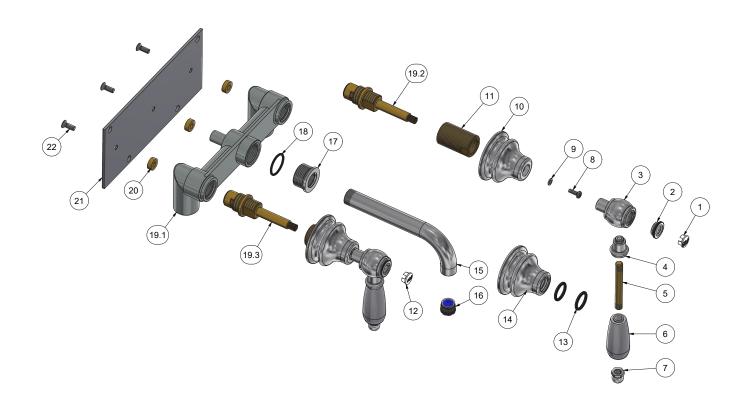

|       |           | Elenco parti                                     |     |
|-------|-----------|--------------------------------------------------|-----|
| ELEM. | CODICE    | NUMERO DI MAGAZZINO                              | QTÀ |
| 1     | AQ0013552 | Handle's plug cold                               | 1   |
| 2     | AQ0009069 | Cover Ø20 PLS                                    | 2   |
| 3     | AC0003397 | Lever Ø31.5 H42                                  | 2   |
| 4     | AC0004500 | Insert for handle                                | 2   |
| 5     | AT0004520 | Rod M8x1 L68.5                                   | 2   |
| 6     | AQ0004525 | Grip handle                                      | 2   |
| 7     | AC0004510 | Domed nut                                        | 2   |
| 8     | AQ0010985 | Screw M4x12                                      | 2   |
| 9     | AQ0010229 | Screw washer Ø4                                  | 2   |
| 10    | AC0007131 | Bell Ø58.5 W26x19 H44.5                          | 2   |
| 11    | AS0010197 | Reduction W26x19 W19x19 H42                      | 2   |
| 12    | AQ0013551 | Handle's plug hot                                | 1   |
| 13    | AQ0010978 | OR 17.46x2.62 NBR 70 SH                          | 2   |
| 14    | AC0012298 | Spout's bell Ø58.5 Ø18.5 H44.5                   | 1   |
| 15    | AC0011994 | Spout-out M18x1 M16.5x1 Ø18 L144                 | 1   |
| 16    | AQ0014236 | Cachè perlator M16,5 x 1 coin slot (44.3230.450) | 1   |
| 17    | AC0012299 | Insert for spout-out G3/4" M18x1 H18             | 1   |
| 18    | AQ0010972 | OR 23x2 NBR 70 SH                                | 1   |
| 19    | CP1555-1  | Lavatory body                                    | 1   |
| 19.1  | CT0001555 | Recessed body int. 153 G1/2"inlet, G3/4" Outlet  | 1   |
| 19.2  | AQ0009356 | Ceramic headwotk 90° right                       | 1   |
| 19.3  | AQ0009357 | Ceramic headwork 90° left                        | 1   |
| 20    | AS0012300 | Waher Ø14 Ø6 H5                                  | 3   |
| 21    | AQ0014264 | Fixing plate 200x90x3                            | 1   |
| 22    | AQ0014265 | Screw M5x14                                      | 3   |