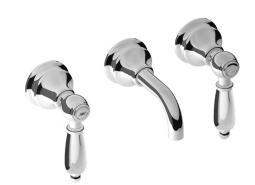

# HL308\_1

Description

Wall monted widespread lavatory faucet with short spout.

**Box Dimensions** Weight 265x260x70 mm 1.8 kg Finishes ● CC CHROME SS BRUSHED NICKEL ON NATURAL BRASS OBO MATT WHITE ONP PL PLATINUM MATT BLACK OCS
BRUSHED
BLACK
CHROME OCF BLACK CHROME OIS BRUSHED PALE GOLD RS ROSE GOLD OSR BRUSHED ROSE GOLD