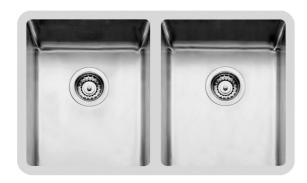

### Sink KE - R15 2203 850

Sinks

Code: 2203 850

#### **DETAILS**

| Finish                 | Foster brushed                                                                            |
|------------------------|-------------------------------------------------------------------------------------------|
| Material               | AISI 304 stainless steel                                                                  |
| Texture                | Foster brushed                                                                            |
| Base                   | 80 cm                                                                                     |
| Edge/Installation Type | Undermount                                                                                |
| Dimensions             | 760x450 mm                                                                                |
| Standard fittings      | Fixing hooks, gasket, drain, overflow and siphon, boxed packing                           |
| Mixer holes            | No standard holes                                                                         |
| Built-in hole          | View technical data sheet (for all Flush-mount / Top-mount models and Under-mount models) |

| Drainer                   | No                                                                                                                                                                                                               |
|---------------------------|------------------------------------------------------------------------------------------------------------------------------------------------------------------------------------------------------------------|
| Width                     | 76 cm                                                                                                                                                                                                            |
| Bowl dimension            | 340x400mm                                                                                                                                                                                                        |
| Number of bowls           | 2 bowls                                                                                                                                                                                                          |
| Waste fitting             | 3,5" drain                                                                                                                                                                                                       |
| FEATURES                  |                                                                                                                                                                                                                  |
| Basket 3,5" waste fitting | The drain is equipped with a large 3.5" drain, with the practical basket cap that prevents the discharge of solid parts. The 3.5 "drain allows the use of the Foster waste-disposer, compatible with all models. |
| High thickness            | lmm thick steel. A significant thickness, which guarantees the maximum sturdiness and durability.                                                                                                                |
| Perimetral overflow       | The overflow is always a security on the Foster sinks that prevents the overflow of water in case of oversights. The perimeter drain solution improves aesthetics thanks to its square and essential shape.      |
| Small radius              | Bowls with squared shapes with a modern design and an increased capacity, for a minimal aesthetics connected with an extreme practicity.                                                                         |