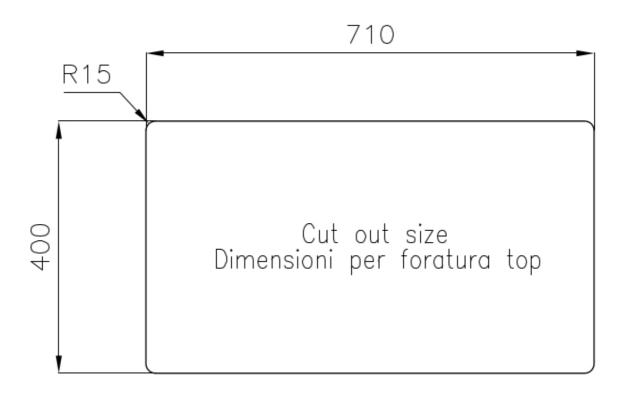

#### **DETAILS**

| Finish                 | Foster brushed                                                                            |
|------------------------|-------------------------------------------------------------------------------------------|
| Material               | AISI 304 stainless steel                                                                  |
| Texture                | Foster brushed                                                                            |
| Base                   | 80 cm                                                                                     |
| Edge/Installation Type | Undermount                                                                                |
| Dimensions             | 760x450 mm                                                                                |
| Standard fittings      | Fixing hooks, gasket, drain, overflow and siphon, boxed packing                           |
| Mixer holes            | No standard holes                                                                         |
| Built-in hole          | View technical data sheet (for all Flush-mount / Top-mount models and Under-mount models) |

#### **TECHNICAL DATA**