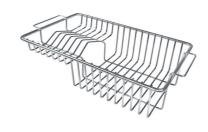

Stainless steel basket 8611 000

Stainless steel plate rack 8100 303

White bowl 8153 100

Graters kit with ring-holder and food collection tray 8159 101

Stainless steel perforated tray 8151 000

Stainless steel plate rack 8100 201