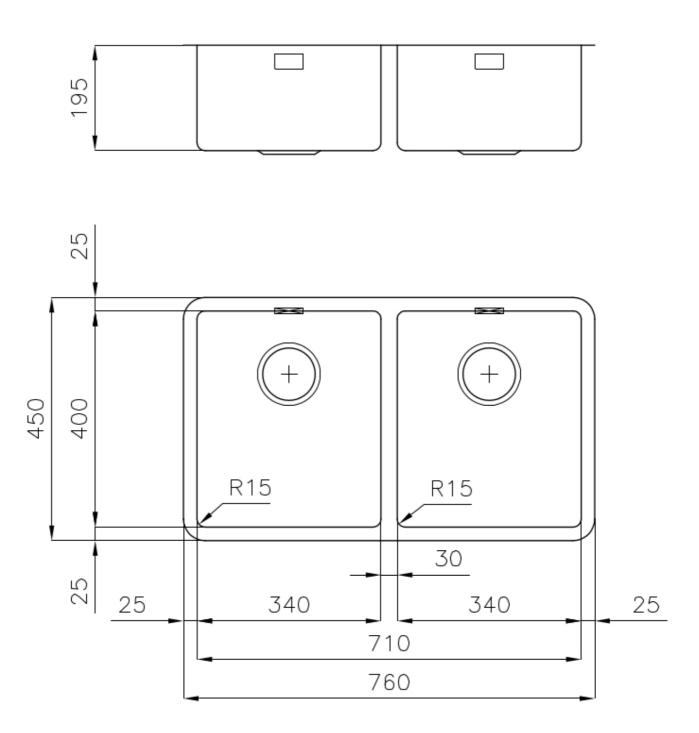

#### **DETAILS**

| Finish                 | Foster brushed                                                                            |
|------------------------|-------------------------------------------------------------------------------------------|
| Material               | AISI 304 stainless steel                                                                  |
| Texture                | Foster brushed                                                                            |
| Base                   | 80 cm                                                                                     |
| Edge/Installation Type | Undermount                                                                                |
| Dimensions             | 760x450 mm                                                                                |
| Standard fittings      | Fixing hooks, gasket, drain, overflow and siphon, boxed packing                           |
| Mixer holes            | No standard holes                                                                         |
| Built-in hole          | View technical data sheet (for all Flush-mount / Top-mount models and Under-mount models) |

| Drainer                   | No                                                                                                                                                                                                               |
|---------------------------|------------------------------------------------------------------------------------------------------------------------------------------------------------------------------------------------------------------|
| Width                     | 76 cm                                                                                                                                                                                                            |
| Bowl dimension            | 340x400mm                                                                                                                                                                                                        |
| Number of bowls           | 2 bowls                                                                                                                                                                                                          |
| Waste fitting             | 3,5" drain                                                                                                                                                                                                       |
| FEATURES                  |                                                                                                                                                                                                                  |
| Basket 3,5" waste fitting | The drain is equipped with a large 3.5" drain, with the practical basket cap that prevents the discharge of solid parts. The 3.5 "drain allows the use of the Foster waste-disposer, compatible with all models. |
| High thickness            | lmm thick steel. A significant thickness, which guarantees the maximum sturdiness and durability.                                                                                                                |
| Perimetral overflow       | The overflow is always a security on the Foster sinks that prevents the overflow of water in case of oversights. The perimeter drain solution improves aesthetics thanks to its square and essential shape.      |
| Small radius              | Bowls with squared shapes with a modern design and an increased capacity, for a minimal aesthetics connected with an extreme practicity.                                                                         |

#### **TECHNICAL DATA**