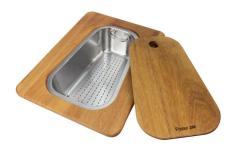

## Foster ==

Glass chopping board 8631 300

HPDE Chopping board 8657 001

HPDE Twin chopping board 8644

Iroko-wood chopping board with stainless steel colander 8644 042

Iroko-wood sliding chopping board 8644 041