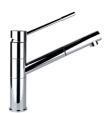

nnected with an extreme practicity.                                                                         |

#### **TECHNICAL DATA**

# Foster ==







#### **OPTIONAL ACCESSORIES**

## Foster ==



Glass chopping board 8631 300



HPDE Chopping board 8657 001



HPDE Twin chopping board 8644



Iroko-wood chopping board with stainless steel colander 8644 042



Iroko-wood sliding chopping board 8644 041



Stainless steel basket 8611 000



Stainless steel plate rack 8100 303



White bowl 8153 100



Graters kit with ring-holder and food collection tray 8159 101



Stainless steel perforated tray 8151 000



Stainless steel plate rack 8100 201



#### **WARNING:**

The accessories 8159101, 8100303,8151000 are only usable in combination with 8644101

#### **RECOMMENDED PAIRINGS**







Mixer Tap Lorenzo 8466 000

#### **OPTIONAL AUTOMATIC WASTE FITTINGS**



Automatic waste fitting 8407 113



Space automatic waste fitting 8407 108



Space automatic waste fitting 8407 109



Space Light automatic waste fitting 8407 117



Space Milano automatic waste fitting 8407 115



Space Push automatic waste fitting 8407 116