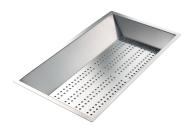

Stainless steel basket 8611 000

Stainless steel plate rack 8100 303

White bowl 8153 100

Graters kit with ring-holder and food collection tray 8159 101

Stainless steel perforated tray 8151 000

Stainless steel plate rack 8100 201