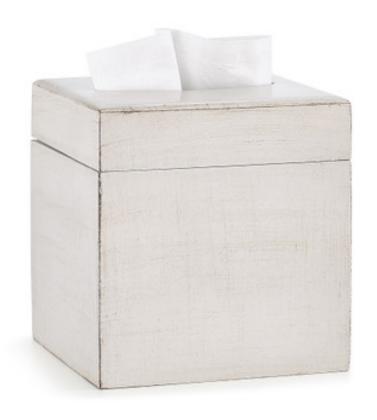

## RIVIERA GRAY TISSUE COVER

A charming vintage look for bedroom, bath or nursery. This set includes a waste basket and tissue cover in just the right shade to match fine bed and bath linens. Each piece is constructed of wood, painted by hand and lightly rubbed with antique glaze to deepen the color. An acrylic topcoat protects the finish and adds just a bit of gloss. The tissue cover is hinged. Made In Italy.

| MATERIAL                  | COLOR      | COUNTRY OF ORIGIN |         |
|---------------------------|------------|-------------------|---------|
| Painted Wood              | Light Gray | Italy             |         |
| ITEM                      | NUMBER     | L X W X H (in)    | WT (lb) |
| Riviera Gray Tissue Cover | RIV-SLV-TC | 6" x 6" x 6"      | 1 LB    |