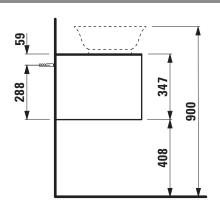

## Drawer element with cut out 40602.1

| Order no.          | 40602.1 / 1 drawer                               | Accessories excl.    | Space saving siphon, order no. 89424.0             |
|--------------------|--------------------------------------------------|----------------------|----------------------------------------------------|
| Dimensions (WxHxD) | 1177 x 347 x 457 mm                              | Mounting acc. incl.  | Installation set for furniture, order no. 49114.0, |
| Matching for       | Washbasin bowl, order no. 81285.0, 81285.1,      |                      | 49301.5                                            |
|                    | 81285.2, 81285.3                                 | Mounting information | The walls installed on must meet the require-      |
| Specification      | Body - inside melamine dark grey particle board, |                      | ments of the furniture in terms of weight and      |
|                    | outside 6 mm MDF panels                          |                      | the supplied fastening elements. If this cannot    |
|                    | Front – inside melamine dark grey                |                      | be guaranteed another method of installation       |
|                    | White matt, Traffic grey: MDF panel,             |                      | needs to be chosen.                                |
|                    | lacquered matt                                   | Colours Body/Front/  | 170 – White matt                                   |
|                    | Blacked oak: oak veneer coated particle          |                      | 627 - Traffic grey                                 |
|                    | board with solid oak frame                       |                      | 628 - Blacked oak                                  |
|                    | White glossy: MDF panel, lacquered               |                      | 631 – White glossy                                 |
|                    | 1 cut out                                        |                      |                                                    |
|                    | 1 push and pull full extension drawer            |                      |                                                    |
| Weight             | 170, 627, 631 – 39,5 kg                          |                      |                                                    |
|                    | 628 – 38,5 kg                                    |                      |                                                    |

## TECHNICAL DRAWINGS / S 1 : 20