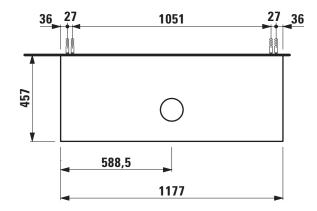

## Drawer element with cut out 40602.1

| Order no.          | 40602.1 / 1 drawer                               | Accessories excl.    | Space saving siphon, order no. 89424.0             |
|--------------------|--------------------------------------------------|----------------------|----------------------------------------------------|
| Dimensions (WxHxD) | 1177 x 347 x 457 mm                              | Mounting acc. incl.  | Installation set for furniture, order no. 49114.0, |
| Matching for       | Washbasin bowl, order no. 81285.0, 81285.1,      |                      | 49301.5                                            |
|                    | 81285.2, 81285.3                                 | Mounting information | The walls installed on must meet the require-      |
| Specification      | Body - inside melamine dark grey particle board, |                      | ments of the furniture in terms of weight and      |
|                    | outside 6 mm MDF panels                          |                      | the supplied fastening elements. If this cannot    |
|                    | Front – inside melamine dark grey                |                      | be guaranteed another method of installation       |
|                    | White matt, Traffic grey: MDF panel,             |                      | needs to be chosen.                                |
|                    | lacquered matt                                   | Colours Body/Front/  | 170 – White matt                                   |
|                    | Blacked oak: oak veneer coated particle          |                      | 627 - Traffic grey                                 |
|                    | board with solid oak frame                       |                      | 628 - Blacked oak                                  |
|                    | White glossy: MDF panel, lacquered               |                      | 631 – White glossy                                 |
|                    | 1 cut out                                        |                      |                                                    |
|                    | 1 push and pull full extension drawer            |                      |                                                    |
| Weight             | 170, 627, 631 – 39,5 kg                          |                      |                                                    |
|                    | 628 – 38,5 kg                                    |                      |                                                    |

## TECHNICAL DRAWINGS / S 1 : 20