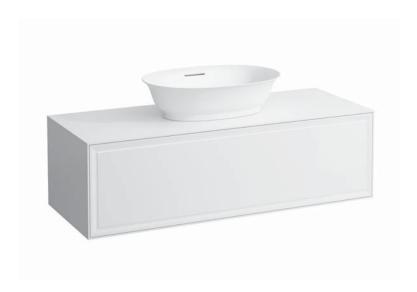

## Drawer element with cut out 40602.1

| Order no.          | 40602.1 / 1 drawer                               | Accessories excl.    | Space saving siphon, order no. 89424.0             |
|--------------------|--------------------------------------------------|----------------------|----------------------------------------------------|
| Dimensions (WxHxD) | 1177 x 347 x 457 mm                              | Mounting acc. incl.  | Installation set for furniture, order no. 49114.0, |
| Matching for       | Washbasin bowl, order no. 81285.0, 81285.1,      |                      | 49301.5                                            |
|                    | 81285.2, 81285.3                                 | Mounting information | The walls installed on must meet the require-      |
| Specification      | Body - inside melamine dark grey particle board, |                      | ments of the furniture in terms of weight and      |
|                    | outside 6 mm MDF panels                          |                      | the supplied fastening elements. If this cannot    |
|                    | Front – inside melamine dark grey                |                      | be guaranteed another method of installation       |
|                    | White matt, Traffic grey: MDF panel,             |                      | needs to be chosen.                                |
|                    | lacquered matt                                   | Colours Body/Front/  | 170 – White matt                                   |
|                    | Blacked oak: oak veneer coated particle          |                      | 627 - Traffic grey                                 |
|                    | board with solid oak frame                       |                      | 628 - Blacked oak                                  |
|                    | White glossy: MDF panel, lacquered               |                      | 631 – White glossy                                 |
|                    | 1 cut out                                        |                      |                                                    |
|                    | 1 push and pull full extension drawer            |                      |                                                    |
| Weight             | 170, 627, 631 – 39,5 kg                          |                      |                                                    |
|                    | 628 – 38,5 kg                                    |                      |                                                    |