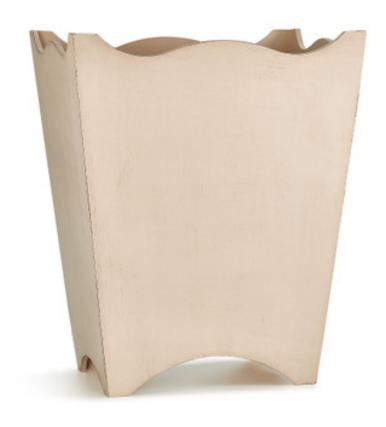

## RIVIERA TAUPE WASTE BASKET

A charming vintage look for bedroom, bath or nursery. This set includes a waste basket and tissue cover in just the right shade to match fine bed and bath linens. Each piece is constructed of wood, painted by hand and lightly rubbed with antique glaze to deepen the color. An acrylic topcoat protects the finish and adds just a bit of gloss. The tissue cover is hinged. Made In Italy.

| MATERIAL                   | COLOR       | COUNTRY OF ORIGIN |         |
|----------------------------|-------------|-------------------|---------|
| Painted Wood               | Light Taupe | Italy             |         |
| ITEM                       | NUMBER      | L X W X H (in)    | WT (lb) |
| Riviera Taupe Waste Basket | RIV-TAU-WB  | 7.5" x 10" x 11"  | 2 LB    |