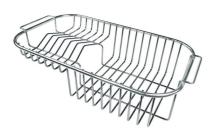

## **OPTIONAL ACCESSORIES**

Cestello inox 8612 000

Glass chopping board 8631 300

HPDE Chopping board 8657 001

Iroko-wood chopping board 8655 000

Iroko-wood sliding chopping board 8643 000

Stainless steel plate rack 8100 280