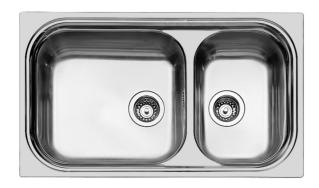

# Sink Big Bowl 1562 00x

Sinks

Code: 1562 00x

Code: 1562 001 DX (Sink on the right) Code: 1562 002 SX (Sink on the left)

## **DETAILS**

| Finish                 | Foster brushed                                                  |
|------------------------|-----------------------------------------------------------------|
| Material               | AISI 304 stainless steel                                        |
| Texture                | Foster brushed                                                  |
| Base                   | 90 cm                                                           |
| Edge/Installation Type | Standard (8 mm Edge)                                            |
| Dimensions             | 860x500 mm                                                      |
| Standard fittings      | Fixing hooks, gasket, drain, overflow and siphon, boxed packing |
| Mixer holes            | 1 standard hole - 2nd hole on request                           |
| Built-in hole          | 840x480 mm                                                      |

| Drainer                   | No                                                                                                                                                                                                                                                     |
|---------------------------|--------------------------------------------------------------------------------------------------------------------------------------------------------------------------------------------------------------------------------------------------------|
| Width                     | 86 cm                                                                                                                                                                                                                                                  |
| Bowl dimension            | 450x400 + 275x400mm                                                                                                                                                                                                                                    |
| Number of bowls           | 2 bowls                                                                                                                                                                                                                                                |
| Waste fitting             | 3,5" drain                                                                                                                                                                                                                                             |
| FEATURES                  |                                                                                                                                                                                                                                                        |
| 2nd / 3rd hole availaible | The sink can be customized with the execution on request of additional holes, usable for double-hole mixers, for remote controlled drains or for the installation of soap dispensers. The positions are marked on the drawings with dotted line holes. |
| Added value               | Foster uses steel thicknesses higher than those used on average by other manufacturers. This is how, thanks to our long experience, we know how to make sinks of superior quality and with a better resistance to aging.                               |
| Basket 3,5" waste fitting | The drain is equipped with a large 3.5" drain, with the practical basket cap that prevents the discharge of solid parts. The 3.5 "drain allows the use of the Foster waste-disposer, compatible with all models.                                       |
| Sliding brackets          |                                                                                                                                                                                                                                                        |