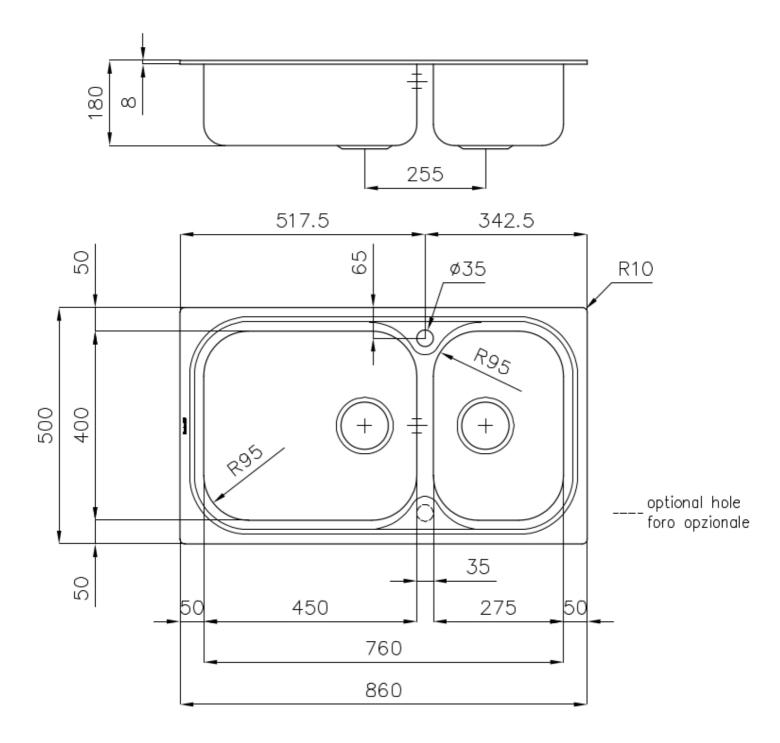

## **DETAILS**

| Finish                 | Foster brushed                                                  |
|------------------------|-----------------------------------------------------------------|
| Material               | AISI 304 stainless steel                                        |
| Texture                | Foster brushed                                                  |
| Base                   | 90 cm                                                           |
| Edge/Installation Type | Standard (8 mm Edge)                                            |
| Dimensions             | 860x500 mm                                                      |
| Standard fittings      | Fixing hooks, gasket, drain, overflow and siphon, boxed packing |
| Mixer holes            | 1 standard hole - 2nd hole on request                           |
| Built-in hole          | 840x480 mm                                                      |

| Drainer                   | No                                                                                                                                                                                                                                                     |
|---------------------------|--------------------------------------------------------------------------------------------------------------------------------------------------------------------------------------------------------------------------------------------------------|
| Width                     | 86 cm                                                                                                                                                                                                                                                  |
| Bowl dimension            | 450x400 + 275x400mm                                                                                                                                                                                                                                    |
| Number of bowls           | 2 bowls                                                                                                                                                                                                                                                |
| Waste fitting             | 3,5" drain                                                                                                                                                                                                                                             |
| FEATURES                  |                                                                                                                                                                                                                                                        |
| 2nd / 3rd hole availaible | The sink can be customized with the execution on request of additional holes, usable for double-hole mixers, for remote controlled drains or for the installation of soap dispensers. The positions are marked on the drawings with dotted line holes. |
| Added value               | Foster uses steel thicknesses higher than those used on average by other manufacturers. This is how, thanks to our long experience, we know how to make sinks of superior quality and with a better resistance to aging.                               |
| Basket 3,5" waste fitting | The drain is equipped with a large 3.5" drain, with the practical basket cap that prevents the discharge of solid parts. The 3.5 "drain allows the use of the Foster waste-disposer, compatible with all models.                                       |
| Sliding brackets          |                                                                                                                                                                                                                                                        |

## **TECHNICAL DATA**