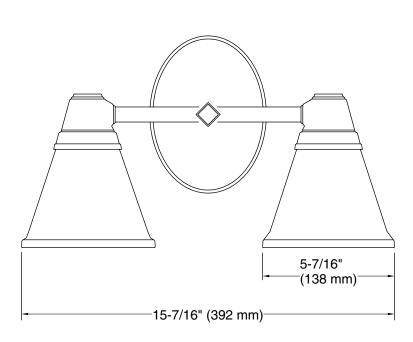

## **Technical Information**

All product dimensions are nominal.Installation Type:Wall-mountMaterial:Metal, GlassNumber of Lights:2