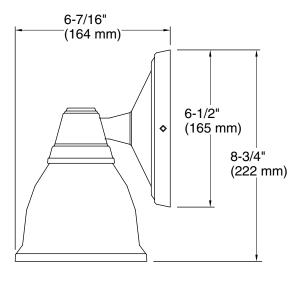

## **Technical Information**

All product dimensions are nominal.Installation Type:Wall-mountMaterial:Metal, GlassNumber of Lights:2