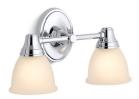

## **Available Colors/Finishes**

Color tiles intended for reference only.

Color Code Description

CP Polished Chrome

BN Vibrant® Brushed Nickel

Forté® Two-light sconce K-11366