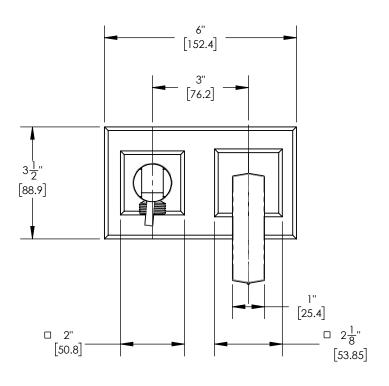

## **TECHNICAL DETAILS**

Fitting Hole Diameter:
Number of Handles: Two
Handle Spread:
Handle Turn Angle: Quarter Turn
Installation Type: Wall Mounted
Primary Material: Brass
Valve Material: Ceramic
Flow Restriction: 1.8 gpm
Water Pressure Maximum: 85 PSI
Water Pressure Minimum: 20 PSI
Water Pressure Recommended: 60 PSI