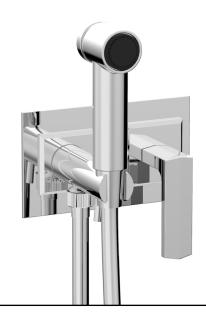

Defining Luxury Since 1959

Wall Mounted Bidet 184-65

## **PRODUCT FEATURES**

- Style: Contemporary
- Collection: Diama
- Temperature Controlled By Handles
- Lever Handles