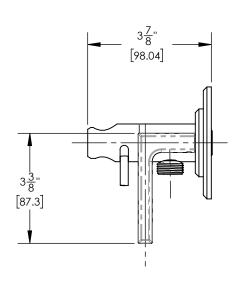

## **TECHNICAL DETAILS**

Fitting Hole Diameter:
Number of Handles: Two
Handle Spread:
Handle Turn Angle: Quarter Turn
Installation Type: Wall Mounted
Primary Material: Brass
Valve Material: Ceramic
Flow Restriction: 1.8 gpm
Water Pressure Maximum: 85 PSI
Water Pressure Minimum: 20 PSI
Water Pressure Recommended: 60 PSI