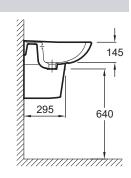

### **Technical drawing**

Product Specification: Washbasin 60 cm. E1286. Collection: BRIVE. DIMENSIONS: 60 x 48 cm. WEIGHT: 14.2 kg. MATERIAL: Ceramic. INSTALLATION TYPE: Self-supporting. FAUCET DRILLING: 1 tap hole. FIX-INGS: 3 types of fixing: bolts, brackets or hooks. TAP DRILLING: 1 tap hole. INSTALLATION: STANDARD. OVERFLOW: With overflow hole. PRODUCT INCLUDED: (Tap not included).