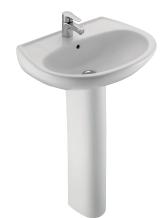

# **BRIVE - Washbasin 60 cm**

# E1286

Collection: BRIVE

# **Features**

• DIMENSIONS: 60 x 48 cm

• MATERIAL: Ceramic

• FAUCET DRILLING: 1 tap hole

• TAP DRILLING: 1 tap hole

• OVERFLOW: With overflow hole

• WEIGHT: 14.2 kg

• INSTALLATION TYPE: Self-supporting