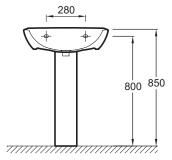

## **Optional products**

· Pedestal, semi-pedestal

### **Technical drawing**

Product Specification: Washbasin 60 cm. E1286. Collection: BRIVE. DIMENSIONS: 60 x 48 cm. WEIGHT: 14.2 kg. MATERIAL: Ceramic. INSTALLATION TYPE: Self-supporting. FAUCET DRILLING: 1 tap hole. FIX-INGS: 3 types of fixing: bolts, brackets or hooks. TAP DRILLING: 1 tap hole. INSTALLATION: STANDARD. OVERFLOW: With overflow hole. PRODUCT INCLUDED: (Tap not included).