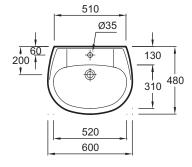

# **Features**

• DIMENSIONS: 60 x 48 cm

• MATERIAL: Ceramic

• FAUCET DRILLING: 1 tap hole

• TAP DRILLING: 1 tap hole

• OVERFLOW: With overflow hole

• WEIGHT: 14.2 kg

• INSTALLATION TYPE: Self-supporting

### **Technical drawing**

Product Specification: Washbasin 60 cm. E1286. Collection: BRIVE. DIMENSIONS: 60 x 48 cm. WEIGHT: 14.2 kg. MATERIAL: Ceramic. INSTALLATION TYPE: Self-supporting. FAUCET DRILLING: 1 tap hole. FIX-INGS: 3 types of fixing: bolts, brackets or hooks. TAP DRILLING: 1 tap hole. INSTALLATION: STANDARD. OVERFLOW: With overflow hole. PRODUCT INCLUDED: (Tap not included).