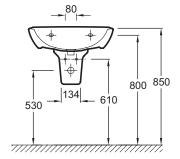

## **Optional products**

· Pedestal, semi-pedestal

### **Technical drawing**

Product Specification: Washbasin 60 cm. E1286. Collection: BRIVE. DIMENSIONS: 60 x 48 cm. WEIGHT: 14.2 kg. MATERIAL: Ceramic. INSTALLATION TYPE: Self-supporting. FAUCET DRILLING: 1 tap hole. FIX-INGS: 3 types of fixing: bolts, brackets or hooks. TAP DRILLING: 1 tap hole. INSTALLATION: STANDARD. OVERFLOW: With overflow hole. PRODUCT INCLUDED: (Tap not included).