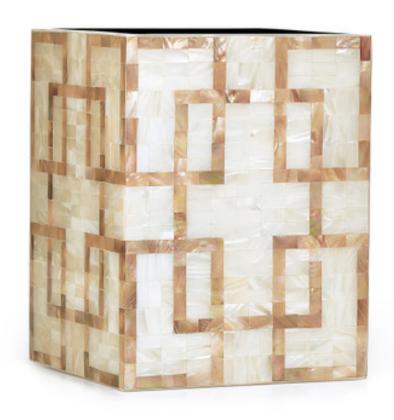

## PARQUET WASTE BASKET

A glamorous set in sparkling Kabibe shell. This exquisite natural shell captures a broad range of colors from creamy ivory to dark caramel. The bold pattern is inlaid by hand. The shell is mounted on warp-free solid resin and protected with clear acrylic. Designed by Jamie Drake for Labrazel. Made in the Philippines.

| MATERIAL               | COLOR         | COUNTRY OF ORIGIN Philippines |         |
|------------------------|---------------|-------------------------------|---------|
| Natural Shell on Resin | lvory/Caramel |                               |         |
| ITEM                   | NUMBER        | L X W X H (in)                | WT (lb) |
| Parquet Waste Basket   | JDPAR-CRM-WB  | 8.5" x 8.5" x 11.5"           | 6 LB    |