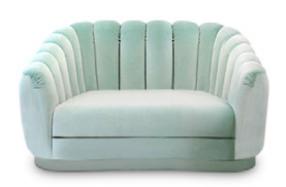

## **OREAS | SINGLE SOFA**

According to the Greek mythology, Oreas is the god of mountains. OREAS Single Sofa honors this natural diversity and its different shapes and tones

DIMENSIONS

WIDTH 130 cm | 51,2"
DEPTH 105 cm | 41,3"
HEIGHT 83 cm | 32,7"
SEAT HEIGHT 42 cm | 16,6"
SEAT DEPTH 68 cm | 26,8"

MATERIALS

FABRIC Cotton velvet
FABRIC REFERENCE BB MOSS I - Colour 35

FABRIC NEEDED 8 mts | 314,96" (Standard width 1,40mts | 55")

LEGS Fully upholstered

FABRIC / LEATHER REQUEST

COM 8 mts | 314,96" (Standard width 1,40mts | 55")