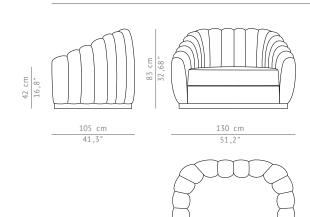

## **OREAS | SINGLE SOFA**

According to the Greek mythology, Oreas is the god of mountains. OREAS Single Sofa honors this natural diversity and its different shapes and tones

DIMENSIONS

WIDTH 130 cm | 51,2"
DEPTH 105 cm | 41,3"
HEIGHT 83 cm | 32,7"
SEAT HEIGHT 42 cm | 16,6"
SEAT DEPTH 68 cm | 26,8"