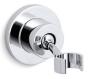

# Stillness® Handshower Holder K-975

### Features

- Bracket pivots and rotates to position handshower at desired angle.
- Coordinates with Purist® and Stillness® faucets and accessories.