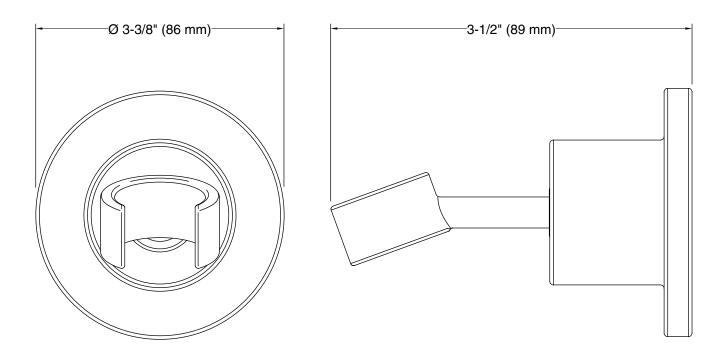

### **Technical Information**

All product dimensions are nominal. Material: Brass