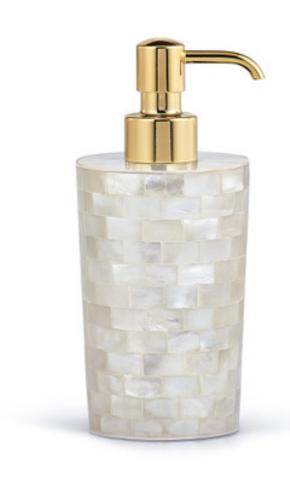

## WHITE AGATE PUMP DISPENSER

A very luxe look for the bath in rich pearl hammershell. Each beautifully opalescent piece sparkles with hints of pink and gold that change with the light. The shell is blocked by hand on solid, warp-free resin and protected with clear acrylic. Made In Philippines.

| MATERIAL                   | COLOR Opalescent Ivory | COUNTRY OF ORIGIN |         |
|----------------------------|------------------------|-------------------|---------|
| Natural Shell on Resin     |                        | Philippines       |         |
|                            |                        |                   |         |
| ITEM                       | NUMBER                 | LXWXH (in)        | WT (lb) |
|                            |                        |                   |         |
| White Agate Pump Dispenser |                        |                   |         |
| Polished Chrome            | 61202-01               | 3" x 3" x 6.5"    | 0 LB    |
| Polished Gold              | 61202-04               | 3" x 3" x 6.5"    | 0 LB    |
| Burnished Brass            | 61202-05               | 3" x 3" x 6.5"    | 0 LB    |
| Polished Nickel            | 61202-07               | 3" x 3" x 6.5"    | 0 LB    |
| Satin Chrome               | 61202-08               | 3" x 3" x 6.5"    | 0 LB    |
| Satin Gold                 | 61202-09               | 3" x 3" x 6.5"    | 0 LB    |
| Satin Nickel               | 61202-10               | 3" x 3" x 6.5"    | 0 LB    |
| Matte Bronze               | 61202-11               | 3" x 3" x 6.5"    | 0 LB    |
| Brushed Nickel             | 61202-13               | 3" x 3" x 6.5"    | 0 LB    |
| Unplated Brass             | 61202-03               | 3" x 3" x 6.5"    | 0 LB    |
| Polished Brass             | 61202-16               | 3" x 3" x 6.5"    | 0 LB    |
| Matte Brass                | 61202-19               | 3" x 3" x 6.5"    | 0 LB    |
| Brushed Brass              | 61202-20               | 3" x 3" x 6.5"    | 0 LB    |