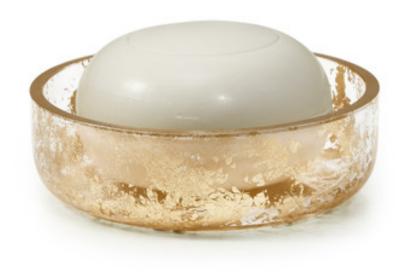

## LYDIA GOLD SOAP DISH

From our Italian glassworks, stunning 24% lead crystal bath accessories wrapped in a lacy patchwork of genuine gold leaf. Thin sheets of the precious leaf are arranged by hand and fused into the heavy crystal, creating a unique effect on each piece. The soap dispenser is trimmed with 14 kt. gold plate. Made in Italy. Please be aware that tiny bubbles may randomly appear within an item. This is part of the handmade nature of our production and is not considered defective.

| MATERIAL             | COLOR      | COUNTRY OF ORIGIN  |         |
|----------------------|------------|--------------------|---------|
| Embellished Glass    | Gold/Clear | Italy              |         |
| ITEM                 | NUMBER     | LXWXH (in)         | WT (lb) |
| Lydia Gold Soap Dish | LYD-GLD-SD | 4.5" x 4.5" x 1.5" | 2 LB    |