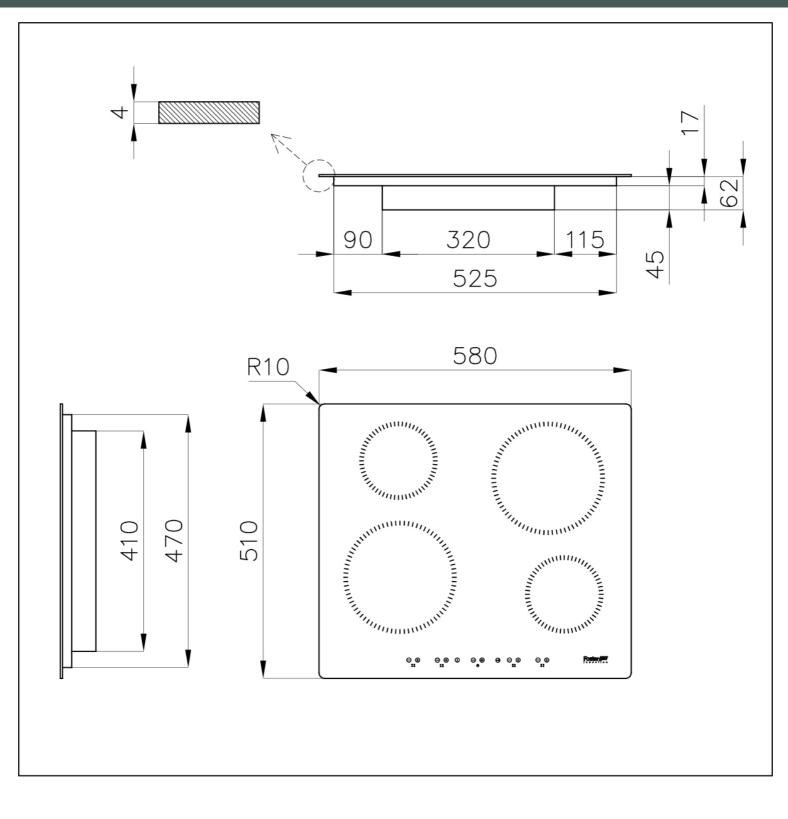

#### DETAILS

| Coloring               | Black                                                                                     |
|------------------------|-------------------------------------------------------------------------------------------|
| Material               | Ceramic glass                                                                             |
| Edge/Installation Type | Vertical edge - for flush-mount or over-mount installation                                |
| Dimensions             | 580x510 mm                                                                                |
| Base size              | 58cm                                                                                      |
| Heating element        | Four zones                                                                                |
| Built-in hole          | View technical data sheet (for all Flush-mount / Top-mount models and Under-mount models) |
| Total power            | 2.800, 3.500, 6.000, 7.200** W                                                            |
| Left                   | Ø 210 mm-1.500 (2.000)* W                                                                 |