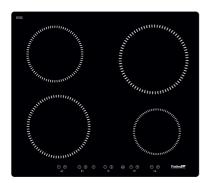

# Cooker hob S1000 Induction 7370 300

Cooker hobs

Code: 7370 300

#### DETAILS

| Coloring               | Black                                                                                     |
|------------------------|-------------------------------------------------------------------------------------------|
| Material               | Ceramic glass                                                                             |
| Edge/Installation Type | Vertical edge - for flush-mount or over-mount installation                                |
| Dimensions             | 580x510 mm                                                                                |
| Base size              | 58cm                                                                                      |
| Heating element        | Four zones                                                                                |
| Built-in hole          | View technical data sheet (for all Flush-mount / Top-mount models and Under-mount models) |
| Total power            | 2.800, 3.500, 6.000, 7.200** W                                                            |
| Left                   | Ø 210 mm-1.500 (2.000)* W                                                                 |

| Up-left                    | Ø 145 mm-1.200 (1.600)* W                                                                                                                                                                                                                     |
|----------------------------|-----------------------------------------------------------------------------------------------------------------------------------------------------------------------------------------------------------------------------------------------|
| Right                      | Ø 145 mm-1.200 (1.600)* W                                                                                                                                                                                                                     |
| Up-right                   | Ø 210 mm-1.500 (2.000)* W                                                                                                                                                                                                                     |
| Power settings             | 9 power settings per zone + Powerboost                                                                                                                                                                                                        |
| Safety                     | Safety equipment                                                                                                                                                                                                                              |
| Туре                       | Induction Hob                                                                                                                                                                                                                                 |
| Type of commands           | Touch Control                                                                                                                                                                                                                                 |
| Notes:                     | **With the function PowerControl, maximum power can be set on the user to the listed values<br>*PowerBoost                                                                                                                                    |
| FEATURES                   |                                                                                                                                                                                                                                               |
| Powerboost                 | Booster function provides increased power to the selected plate. In particular, when the<br>Booster is activated, the plate works for ten minutes at a very high power that allows to heat<br>quickly large quantities of water.              |
| Pot detector               | All induction cooker hobs detect the pot resting on them, but they also calculate the area they cover. This system allows the energy to be used even more efficiently. Moreover, the plates switch off automatically when the pot is removed. |
| End-of-cooking programming | All operations are programmed by means of the touch-control on the glass itself. Each cooking plate is capable of independent programming, and thus the possibility to set different cooking times.                                           |
| Smart fan system           | Correct ventilation is essential for the induction hob to function in the best possible way. The<br>Foster system automatically regulates the amount of ventilation to suit the temperatures<br>reached.                                      |