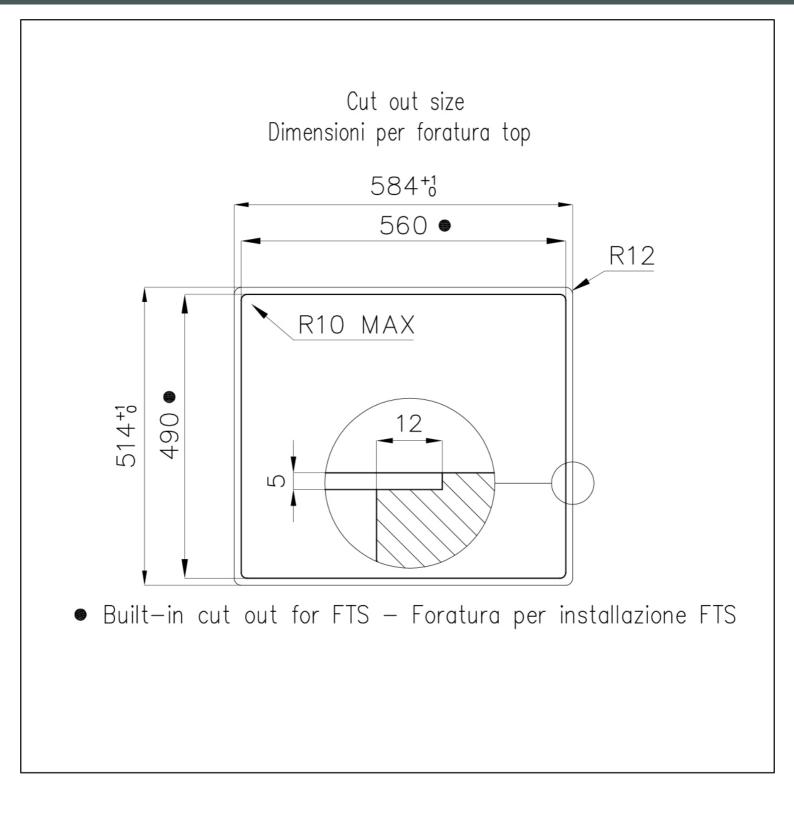

#### DETAILS

| Coloring               | Black                                                                                     |
|------------------------|-------------------------------------------------------------------------------------------|
| Material               | Ceramic glass                                                                             |
| Edge/Installation Type | Vertical edge - for flush-mount or over-mount installation                                |
| Dimensions             | 580x510 mm                                                                                |
| Base size              | 58cm                                                                                      |
| Heating element        | Four zones                                                                                |
| Built-in hole          | View technical data sheet (for all Flush-mount / Top-mount models and Under-mount models) |
| Total power            | 2.800, 3.500, 6.000, 7.200** W                                                            |
| Left                   | Ø 210 mm-1.500 (2.000)* W                                                                 |