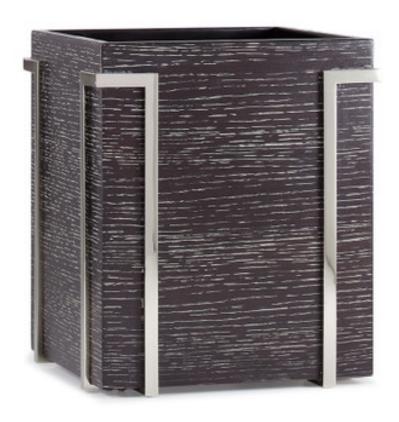

## EMBRACE OAK/NICKEL WASTE BASKET

Designer Roger Thomas combines vibrant cerused oak with rich plated accents for a timeless expression of luxury. The wood is a deep ebonybrown, flecked with ivory; the finish has a smooth natural feel. The brass trim is plated in polished nickel. Made in Vietnam.

| MATERIAL                        | COLOR              | COUNTRY OF ORIGIN     |         |
|---------------------------------|--------------------|-----------------------|---------|
| Wood/Plated Brass               | Cerused Oak/Nickel | Vietnam               |         |
| ITEM                            | NUMBER             | L X W X H (in)        | WT (lb) |
| Embrace Oak/Nickel Waste Basket | RT-EMB-OAK-WBN     | 8.25" x 8.25" x 9.75" | 5.5 LB  |