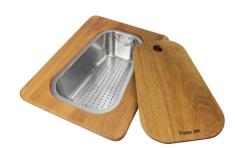

### **OPTIONAL ACCESSORIES**

Glass chopping board 8631 300

HPDE Chopping board 8657 001

HPDE Twin chopping board 8644 101

Iroko-wood chopping board with stainless steel colander 8644 042

Iroko-wood sliding chopping board 8644 041