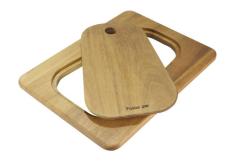

### **OPTIONAL ACCESSORIES**

Glass chopping board 8631 300

HPDE Chopping board 8657 001

HPDE Twin chopping board 8644 101

Iroko-wood chopping board with stainless steel colander 8644 042

Iroko-wood sliding chopping board 8644 041