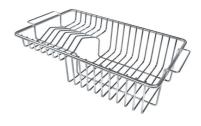

|
| Perimetral overflow       | The overflow is always a security on the Foster sinks that prevents the overflow of water in case of oversights. The perimeter drain solution improves aesthetics thanks to its square and essential shape.                                                      |



Small radius

Bowls with squared shapes with a modern design and an increased capacity, for a minimal aesthetics connected with an extreme practicity.

#### **TECHNICAL DATA**







### **EQUIPMENT**



Automatic waste fitting 8407 113

### **OPTIONAL ACCESSORIES**



Glass chopping board 8631 300



HPDE Chopping board 8657 001



HPDE Twin chopping board 8644 101



Iroko-wood chopping board with stainless steel colander 8644 042



Iroko-wood sliding chopping board 8644 041



Stainless steel plate rack 8100 201

# Foster ==







Stainless steel plate rack 8100 303 White bowl 8153 100

Graters kit with ring-holder and food collection tray 8159 101



Stainless steel perforated tray 8151 000

#### **WARNING:**

The accessories 8159101, 8100303,8151000 are only usable in combination with 8644101

#### **RECOMMENDED PAIRINGS**







Mixer Tap Twix Plus 8427 020