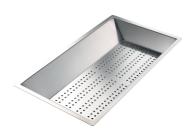

r drain solution improves aesthetics thanks to its square and essential shape.                                                      |



Small radius

Bowls with squared shapes with a modern design and an increased capacity, for a minimal aesthetics connected with an extreme practicity.

#### **TECHNICAL DATA**







### **EQUIPMENT**



Automatic waste fitting 8407 113

### **OPTIONAL ACCESSORIES**



Glass chopping board 8631 300



HPDE Chopping board 8657 001



HPDE Twin chopping board 8644 101



Iroko-wood chopping board with stainless steel colander 8644 042



Iroko-wood sliding chopping board 8644 041



Stainless steel plate rack 8100 201

# Foster ==







Stainless steel plate rack 8100 303 White bowl 8153 100

Graters kit with ring-holder and food collection tray 8159 101



Stainless steel perforated tray 8151 000

#### **WARNING:**

The accessories 8159101, 8100303,8151000 are only usable in combination with 8644101

#### **RECOMMENDED PAIRINGS**







Mixer Tap Twix Plus 8427 020