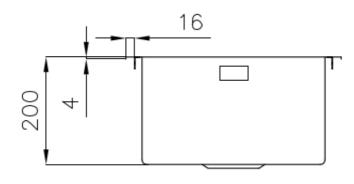

#### **DETAILS**

| Foster brushed                                                  |
|-----------------------------------------------------------------|
| AISI 304 stainless steel                                        |
| Satin                                                           |
| 40 cm                                                           |
| Q4 (4 mm Edge)                                                  |
| 400x520 mm                                                      |
| Fixing hooks, gasket, drain, overflow and siphon, boxed packing |
| 2 standard holes                                                |
| 380x500 mm                                                      |
|                                                                 |

#### **TECHNICAL DATA**