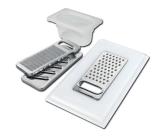

# Foster ==

Stainless steel plate rack 8100 303 White bowl 8153 100

Graters kit with ring-holder and food collection tray 8159 101

Stainless steel perforated tray 8151 000