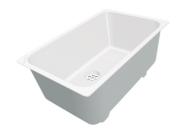

# Foster ==

Stainless steel plate rack 8100 303 White bowl 8153 100

Graters kit with ring-holder and food collection tray 8159 101

Stainless steel perforated tray 8151 000