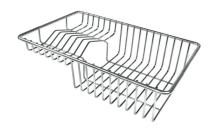

# Foster ==

Stainless steel plate rack 8100 303 White bowl 8153 100

Graters kit with ring-holder and food collection tray 8159 101

Stainless steel perforated tray 8151 000