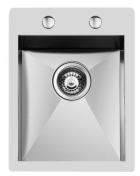

## **Sink Quadra 1241 050**

Sinks

Code: 1241 050

#### **DETAILS**

| Foster brushed                                                  |
|-----------------------------------------------------------------|
| AISI 304 stainless steel                                        |
| Satin                                                           |
| 40 cm                                                           |
| Q4 (4 mm Edge)                                                  |
| 400x520 mm                                                      |
| Fixing hooks, gasket, drain, overflow and siphon, boxed packing |
| 2 standard holes                                                |
| 380x500 mm                                                      |
|                                                                 |

| Drainer                   | No                                                                                                                                                                                                                                                               |
|---------------------------|------------------------------------------------------------------------------------------------------------------------------------------------------------------------------------------------------------------------------------------------------------------|
| Bowl dimension            | 340x400mm                                                                                                                                                                                                                                                        |
| Number of bowls           | 1 bowl                                                                                                                                                                                                                                                           |
| Waste fitting             | Drain with automatic PM control                                                                                                                                                                                                                                  |
| FEATURES                  |                                                                                                                                                                                                                                                                  |
| Automatic waste fitting   | The waste-fitting with round remote knob is supplied; a practical accessory which makes it unnecessary to get wet in order to drain the water from the bowl.                                                                                                     |
| Basket 3,5" waste fitting | The drain is equipped with a large 3.5" drain, with the practical basket cap that prevents the discharge of solid parts. The 3.5 "drain allows the use of the Foster waste-disposer, compatible with all models.                                                 |
| Deep bowls                | This bowls reach an important depth, over 20 cm, thanks to the advanced production technology, that can be offer great capiency and practicity in all the washing operations.                                                                                    |
| Diamond-shape bottom      | The draining of water is an important feature in a sink, and it's always taken good care of in Foster products. In the bent-welded sinks, which would have a flat bottom, the proper draining is guaranteed by the elegant beveling, which helps the water flow. |
| Double mixer hole         | The large tap counter is already fitted with a series of 2 tap holes. In the second hole it is possible to install the remote control of the automatic drain or, alternatively, a practical soap dispenser.                                                      |
| High thickness            | 1mm thick steel. A significant thickness, which guarantees the maximum sturdiness and durability.                                                                                                                                                                |
| Perimetral overflow       | The overflow is always a security on the Foster sinks that prevents the overflow of water in case of oversights. The perimeter drain solution improves aesthetics thanks to its square and essential shape.                                                      |

Small radius

Bowls with squared shapes with a modern design and an increased capacity, for a minimal aesthetics connected with an extreme practicity.