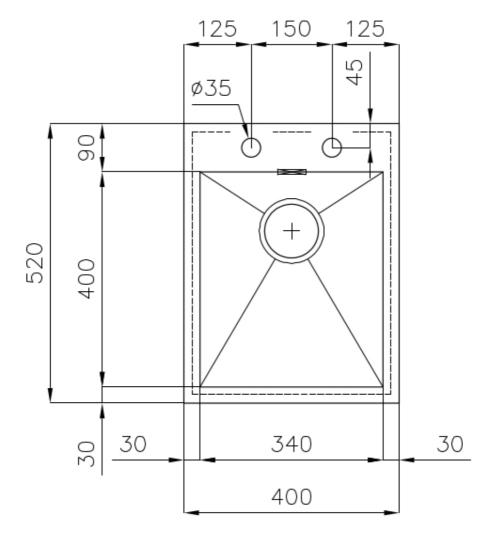

#### **DETAILS**

| Foster brushed                                                  |
|-----------------------------------------------------------------|
| AISI 304 stainless steel                                        |
| Satin                                                           |
| 40 cm                                                           |
| Q4 (4 mm Edge)                                                  |
| 400x520 mm                                                      |
| Fixing hooks, gasket, drain, overflow and siphon, boxed packing |
| 2 standard holes                                                |
| 380x500 mm                                                      |
|                                                                 |

| Drainer                   | No                                                                                                                                                                                                                                                               |
|---------------------------|------------------------------------------------------------------------------------------------------------------------------------------------------------------------------------------------------------------------------------------------------------------|
| Bowl dimension            | 340x400mm                                                                                                                                                                                                                                                        |
| Number of bowls           | 1 bowl                                                                                                                                                                                                                                                           |
| Waste fitting             | Drain with automatic PM control                                                                                                                                                                                                                                  |
| FEATURES                  |                                                                                                                                                                                                                                                                  |
| Automatic waste fitting   | The waste-fitting with round remote knob is supplied; a practical accessory which makes it unnecessary to get wet in order to drain the water from the bowl.                                                                                                     |
| Basket 3,5" waste fitting | The drain is equipped with a large 3.5" drain, with the practical basket cap that prevents the discharge of solid parts. The 3.5 "drain allows the use of the Foster waste-disposer, compatible with all models.                                                 |
| Deep bowls                | This bowls reach an important depth, over 20 cm, thanks to the advanced production technology, that can be offer great capiency and practicity in all the washing operations.                                                                                    |
| Diamond-shape bottom      | The draining of water is an important feature in a sink, and it's always taken good care of in Foster products. In the bent-welded sinks, which would have a flat bottom, the proper draining is guaranteed by the elegant beveling, which helps the water flow. |
| Double mixer hole         | The large tap counter is already fitted with a series of 2 tap holes. In the second hole it is possible to install the remote control of the automatic drain or, alternatively, a practical soap dispenser.                                                      |
| High thickness            | 1mm thick steel. A significant thickness, which guarantees the maximum sturdiness and durability.                                                                                                                                                                |
| Perimetral overflow       | The overflow is always a security on the Foster sinks that prevents the overflow of water in case of oversights. The perimeter drain solution improves aesthetics thanks to its square and essential shape.                                                      |

#### **TECHNICAL DATA**