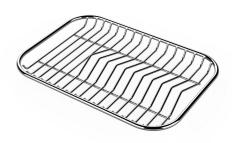

Iroko-wood sliding chopping board 8644 041

Iroko-wood twin chopping board 8644 004

Stainless steel colander 8154 000

Stainless steel plate rack 8100 154

Stainless steel plate rack 8100 201

Stainless steel plate rack 8100 303 White bowl 8153 100