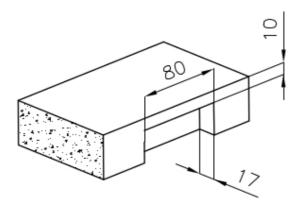

#### **TECHNICAL DATA**

Intaglio per il troppo-pieno Recess for housing the over-flow

• Built-in cut out for FTS - Foratura per installazione FTS