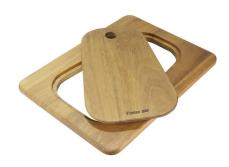

Iroko-wood sliding chopping board 8644 041

Iroko-wood twin chopping board 8644 004

Stainless steel colander 8154 000

Stainless steel plate rack 8100 154

Stainless steel plate rack 8100 201

Stainless steel plate rack 8100 303 White bowl 8153 100