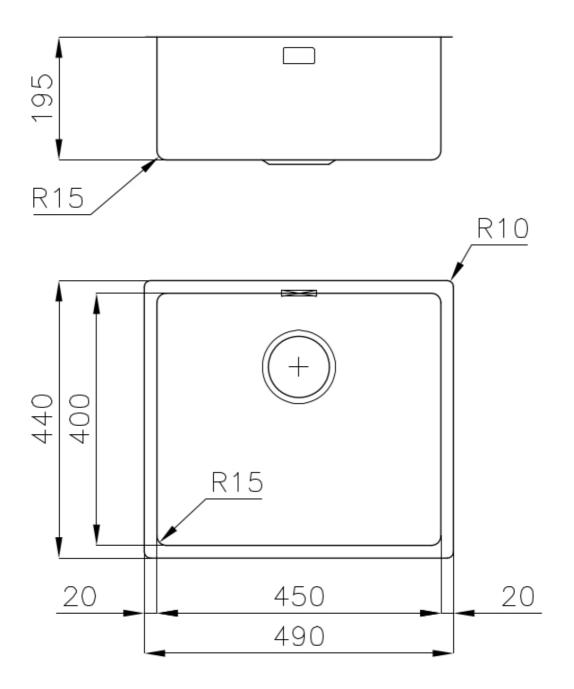

#### DETAILS

| Coloring               | Gun Metal                                                       |
|------------------------|-----------------------------------------------------------------|
| Finish                 | PVD                                                             |
| Material               | AISI 304 stainless steel                                        |
| Texture                | Foster brushed                                                  |
| Base                   | 60 cm                                                           |
| Edge/Installation Type | Flush-mount   Top-mount                                         |
| Dimensions             | 490x440 mm                                                      |
| Standard fittings      | Fixing hooks, gasket, drain, overflow and siphon, boxed packing |
| Mixer holes            | No standard holes                                               |

Built-in hole

View technical data sheet (for all Flush-mount / Top-mount models and Under-mount models)

| Drainer         | Νο         |
|-----------------|------------|
| Width           | 49 cm      |
| Bowl dimension  | 450x400mm  |
| Number of bowls | 1 bowl     |
| Waste fitting   | 3,5" drain |
|                 |            |