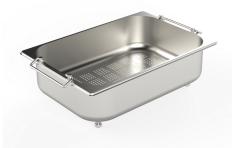

Graters kit with ring-holder and food collection tray 8159 101

Stainless steel perforated tray 8151 000