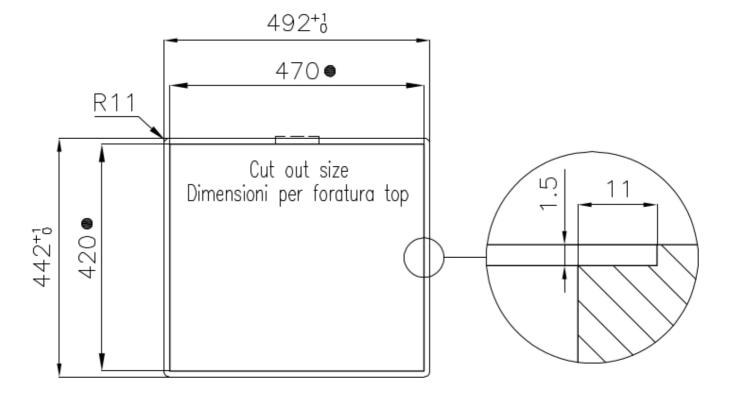

Built-in hole

View technical data sheet (for all Flush-mount / Top-mount models and Under-mount models)

| Drainer         | Νο         |
|-----------------|------------|
| Width           | 49 cm      |
| Bowl dimension  | 450x400mm  |
| Number of bowls | 1 bowl     |
| Waste fitting   | 3,5" drain |
|                 |            |

#### **TECHNICAL DATA**

Intaglio per il troppo-pieno Recess for housing the over-flow

• Built-in cut out for FTS - Foratura per installazione FTS