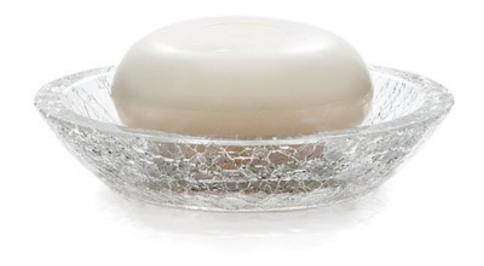

## CARINA SOAP DISH

This clear glass has a wonderful crackle finish that catches and reflects light beautifully. To create the crackle effect, each mouthblown piece is finished with with a special outer layer of glass that crackles as it cools. The interior remains completely watertight. Made In Italy. Please be aware that tiny bubbles may randomly appear within an item. This is part of the handmade nature of our production and is not considered defective.