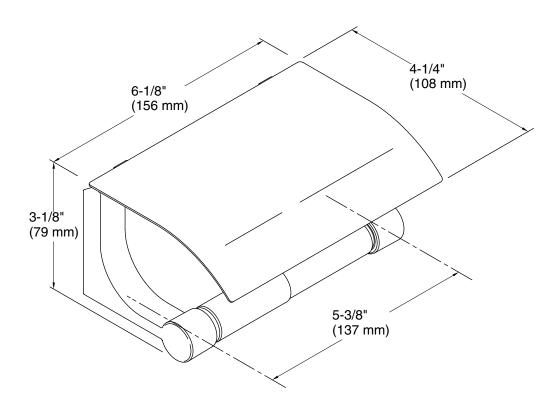

#### **Technical Information**

All product dimensions are nominal. Material: Metal