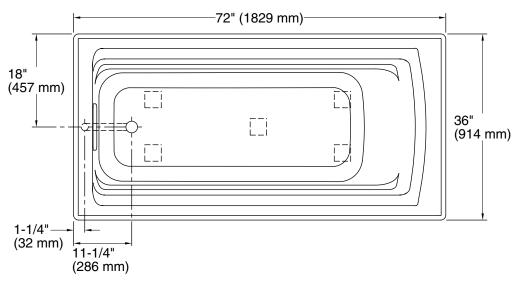

### **Technical Information**

All product dimensions are nominal.

Installation: Drop-in Drain location: End

Basin area, bottom: 51-3/8" x 21" (1305 mm x 533 mm)
Basin area, top: 64-1/2" x 30-1/2" (1638 mm x 775 mm)

Weight: 70 lbs (31.8 kg)

Minimum floor load: 39 lbs/ft² (190.4 kg/m²)

Water depth: 15" (381 mm)
Water capacity: 72 gal (272.5 L)

Cutout: Drop-in, 70-1/2" x 34-1/2" (1791 mm x

876 mm)

Minimum flat for door: 1-9/16" (40 mm)