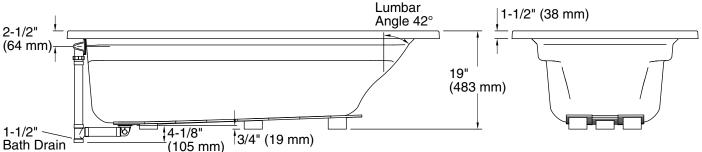

### **Features**

- Comfort Depth® design offers a convenient 19" step-over height while retaining the same depth as a standard 21" bath.
- Generous 6-foot length provides an incredibly spacious bathing area.
- Molded lumbar support offers extra comfort while bathing.
- Slotted overflow allows for deep soaking.
- Textured bottom surface.
- Coordinates with other products in the Archer collection.

### **Technical Information**

All product dimensions are nominal.

Installation: Drop-in Drain location: End

Basin area, bottom: 51-3/8" x 21" (1305 mm x 533 mm)
Basin area, top: 64-1/2" x 30-1/2" (1638 mm x 775 mm)

Weight: 70 lbs (31.8 kg)

Minimum floor load: 39 lbs/ft² (190.4 kg/m²)

Water depth: 15" (381 mm)
Water capacity: 72 gal (272.5 L)

Cutout: Drop-in, 70-1/2" x 34-1/2" (1791 mm x

876 mm)

Minimum flat for door: 1-9/16" (40 mm)