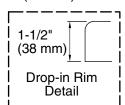

### **Technical Information**

All product dimensions are nominal.

Installation: Drop-in Drain location: End

Basin area, bottom: 51-3/8" x 21" (1305 mm x 533 mm)
Basin area, top: 64-1/2" x 30-1/2" (1638 mm x 775 mm)

Weight: 70 lbs (31.8 kg)

Minimum floor load: 39 lbs/ft² (190.4 kg/m²)

Water depth: 15" (381 mm)
Water capacity: 72 gal (272.5 L)

Cutout: Drop-in, 70-1/2" x 34-1/2" (1791 mm x

876 mm)

Minimum flat for door: 1-9/16" (40 mm)