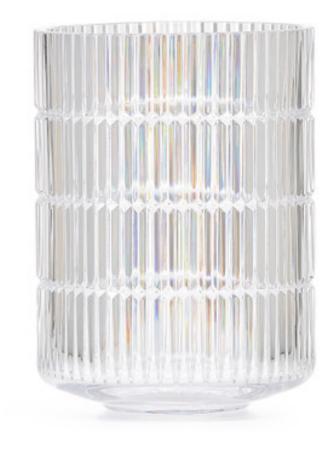

## PRISMA CLEAR WASTE BASKET

This brilliant vertical pattern is created with mouth-blown, hand-cut crystal. The sparkle and weight are unmistakable signs of fine quality lead crystal. The soap dispenser and canister are offered with a choice of chrome or nickel trim. Made in Italy. Please be aware that tiny bubbles may randomly appear within an item. This is part of the handmade nature of our production and is not considered defective.

| MATERIAL                  | COLOR       | COUNTRY OF ORIGIN     |         |
|---------------------------|-------------|-----------------------|---------|
| 24% Lead Crystal          | Clear       | Italy                 |         |
|                           | NUMBER      | LXWXH (in)            | WT (lb) |
| Prisma Clear Waste Basket | PRI-CI R-WB | 7.75" x 7.75" x 10.5" | 10 I B  |