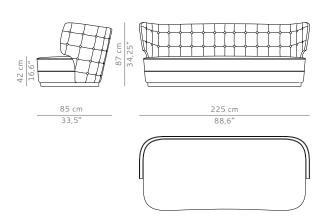

## **GEORGE | SOFA**

GEORGE sofa is a time travel to George Island, where the first church of Antarctica was proudly raised. A celebration of history through a distinctive piece.

DIMENSIONS

WIDTH 225 cm | 88,58"

DEPTH 85 cm | 33,5"

HEIGHT 87 cm | 34,25"

SEAT HEIGHT 42 cm | 16,6"

SEAT DEPTH 62 cm | 24,4"

MATERIALS

FABRIC REFERENCE Cotton velvet
BB Moss I Colour 17

FABRIC NEEDED 11,00 mts | 433" (Standard width 1,40mts | 55")