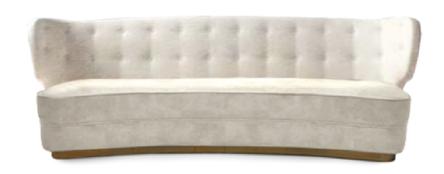

## **GEORGE | SOFA**

GEORGE sofa is a time travel to George Island, where the first church of Antarctica was proudly raised. A celebration of history through a distinctive piece.

DIMENSIONS

WIDTH 225 cm | 88,58"